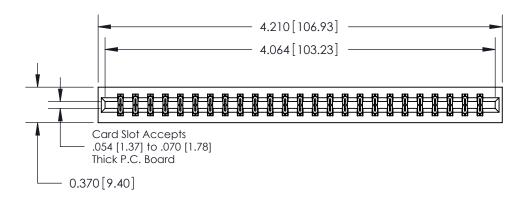

**Mounting Option** 

01-No Mounting Lugs

## **Contact Detail**

500-Wire Hole .050x.025(1.27x0.64) - Tail LG=.260(6.60) .156 [3.96] Contact Spacing x .200 [5.08] Row Spacing

THIS IS A C.A.D. GENERATED DRAWING DO NOT MAKE MANUAL REVISIONS TO MASTER.

ISSUE NUMBER

ORIGINAL

**See Accompanying Page for:** 

**Contact Bend Details** 

837/887 Series High Temp Card Edge Connector Part Number: 837-050-500-201

YOUR CONNECTION TO QUALITY & SERVICE

**EDAC INC** TORONTO, ONTARIO CANADA