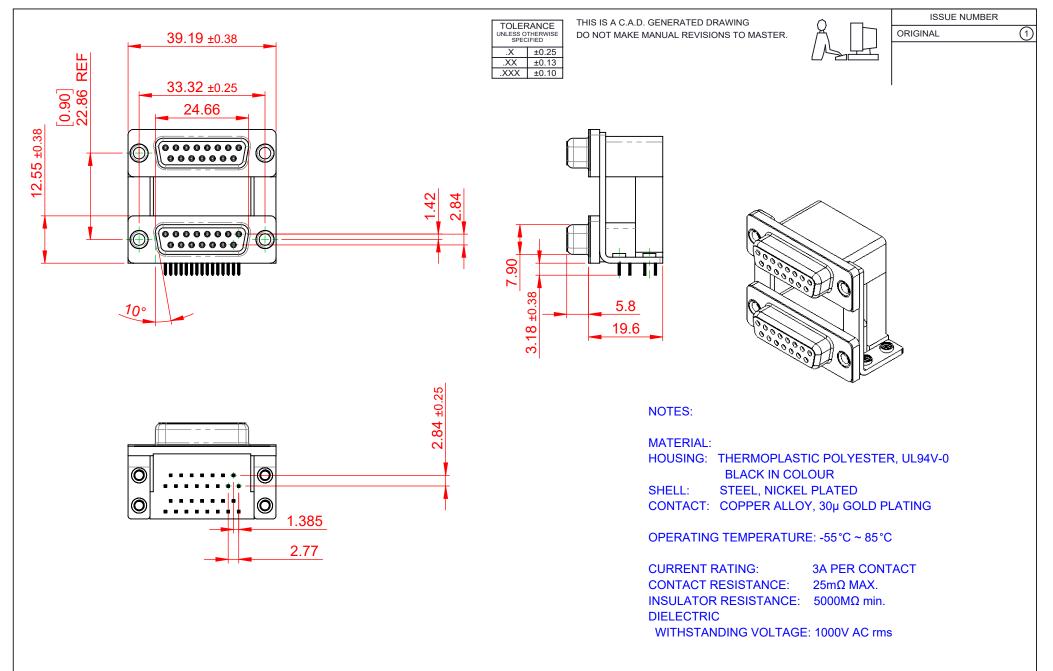

|                                | 662 SERIES D-SUB CONNECTOR                                                |                                 | SW REFERENCE NO.: 662 ASSEMBLY |       |  |
|--------------------------------|---------------------------------------------------------------------------|---------------------------------|--------------------------------|-------|--|
| 662 SERIES D                   |                                                                           |                                 | DATE: AUG. 01/20               | )18   |  |
|                                |                                                                           |                                 | DATE:                          |       |  |
| EDAC INC                       | NC THESE DRAWINGS AND SPECIFICATIONS<br>ARE THE PROPERTY OF EDAC INC. AND | SCALE: (IN C.A.D. 1:1)          | SHEET 1 OF                     | 1     |  |
|                                | OR USED AS THE BASIS FOR THE                                              | DRAWING NUMBER: 662-015-664-050 |                                | ISSUE |  |
| YOUR CONNECTION TO QUALITY & S | ERVICE MANUFACTURE OR SALE OF APPARATUS WITHOUT WRITTEN PERMISSION.       | PART NUMBER: 662-015-           | 664-050                        | 1     |  |