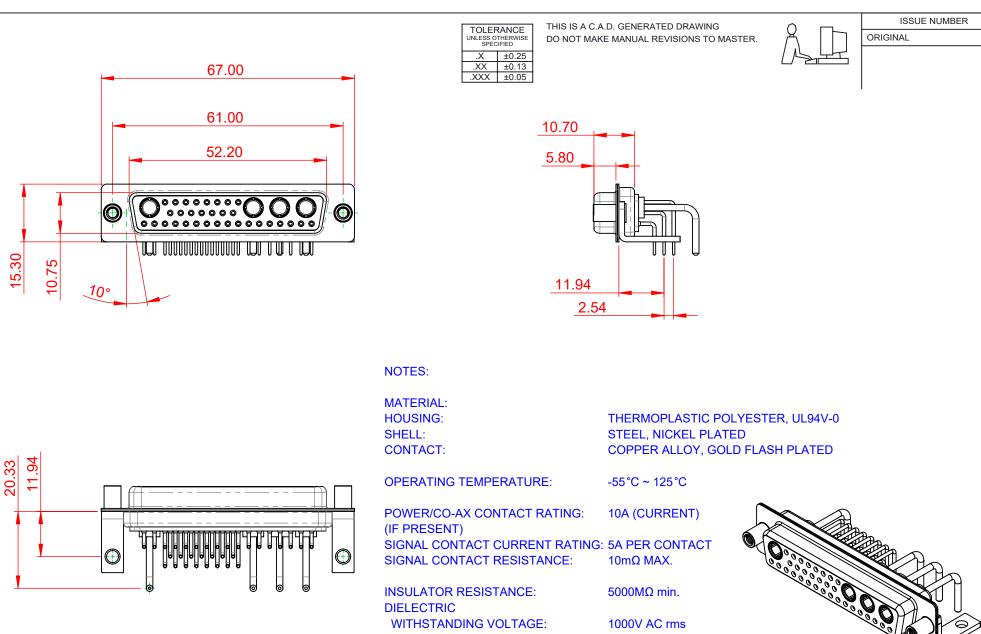

|                    |                                        |                                                                                                                                                                                                                |                                 | SW REFERENCE NO.: 630 COMBO ASSEMBLY |       |  |
|--------------------|----------------------------------------|----------------------------------------------------------------------------------------------------------------------------------------------------------------------------------------------------------------|---------------------------------|--------------------------------------|-------|--|
|                    | COMBINATION D-SUB                      |                                                                                                                                                                                                                | DRAWN: C.B                      | DATE: JAN. 01/20                     | )19   |  |
|                    |                                        |                                                                                                                                                                                                                | CHECKED:                        | DATE:                                |       |  |
|                    | EDAC INC<br>TORONTO, ONTARIO<br>CANADA | THESE DRAWINGS AND SPECIFICATIONS<br>ARE THE PROPERTY OF EDAC INC.,AND<br>SHALL NOT BE REPRODUCED,OR COPIED<br>OR USED AS THE BASIS FOR THE<br>MANUFACTURE OR SALE OF APPARATUS<br>WITHOUT WRITTEN PERMISSION. | SCALE: (IN C.A.D. 1:1)          | SHEET 1 OF                           | 2     |  |
|                    |                                        |                                                                                                                                                                                                                | DRAWING NUMBER: 630-36W4250-1N6 |                                      | ISSUE |  |
| YOUR CONNECTION TO | QUALITY & SERVICE                      |                                                                                                                                                                                                                | PART NUMBER: 630-36W4250-1N6    |                                      | 1     |  |