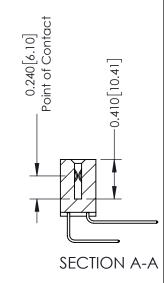

**Mounting Option** 

04-.156 (3.96) Dia. Mounting Holes

**Contact Detail** 

558-90 Degree Bend (Code 541 Contacts) .100 [2.54] Contact Spacing x .200 [5.08] Row Spacing