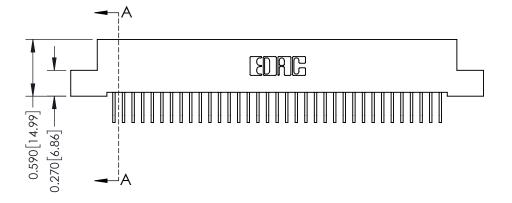

THIS IS A C.A.D. GENERATED DRAWING DO NOT MAKE MANUAL REVISIONS TO MASTER

ISSUE NUMBER

ORIGINAL

1

| 342 / 392 Card Edge Connector<br>Mounting Options |                                                                                                                                                                                               | ACAD REFERENCE NO. 342 ENG MASTER |                         |        |  |  |
|---------------------------------------------------|-----------------------------------------------------------------------------------------------------------------------------------------------------------------------------------------------|-----------------------------------|-------------------------|--------|--|--|
|                                                   |                                                                                                                                                                                               | DRAWN: J.LEE                      | DATE: <b>OCT. 06/09</b> |        |  |  |
|                                                   |                                                                                                                                                                                               | CHECKED:                          | DATE:                   |        |  |  |
| TORONTO, ONTARIO                                  | THESE DRAWINGS AND SPECIFICATIONS ARE THE PROPERTY OF EDAC INCAND SHALL NOT BE REPRODUCED,OR COPIED OR USED AS THE BASIS FOR THE MANUFACTURE OR SALE OF APPARATUS WITHOUT WRITTEN PERMISSION. | SCALE: NTS                        | SHEET :                 | 3 OF 3 |  |  |
|                                                   |                                                                                                                                                                                               | DRAWING NUMBER                    | •                       | ISSUE  |  |  |
| YOUR CONNECTION TO QUALITY & SERVICE              |                                                                                                                                                                                               | 342 Assembly                      |                         | 1      |  |  |