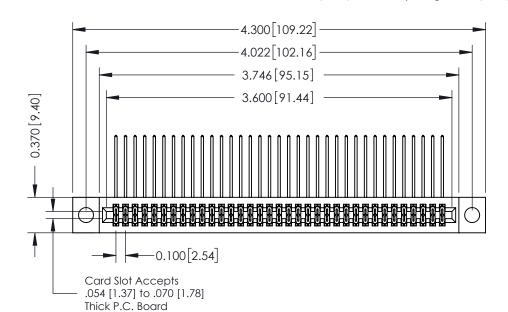

## **See Accompanying Pages for:**

- **Contact Bend Details**
- **Mounting Options**

342 / 392 Card Edge Connector Part Number: 392-070-558-204

YOUR CONNECTION TO QUALITY & SERVICE

CANADA

342 ENG MASTER J.LEE DATE: OCT. 06/09 SHEET 1 OF 3

342 Assembly

THIS IS A C.A.D. GENERATED DRAWING DO NOT MAKE MANUAL REVISIONS TO MASTER. ISSUE NUMBER

ORIGINAL

1

| 342 / 392 Series Card Edge Connector<br>Contact Bend Detail |                                                                                                                                                                                                  | ACAD REFERENCE NO. 342 ENG MASTER |             |                  |        |
|-------------------------------------------------------------|--------------------------------------------------------------------------------------------------------------------------------------------------------------------------------------------------|-----------------------------------|-------------|------------------|--------|
|                                                             |                                                                                                                                                                                                  | DRAWN:                            | J.LEE       | DATE: OCT. 06/09 |        |
|                                                             |                                                                                                                                                                                                  | CHECKED:                          |             | DATE:            |        |
| TORONTO, ONTARIO                                            | THESE DRAWINGS AND SPECIFICATIONS ARE THE PROPERTY OF EDAC INC. AND SHALL NOT BE REPRODUCED, OR COPIED OR USED AS THE BASIS FOR THE MANUFACTURE OR SALE OF APPARATUS WITHOUT WRITTEN PERMISSION. | SCALE:                            | NTS         | SHEET :          | 2 OF 3 |
|                                                             |                                                                                                                                                                                                  | DRAWING                           | NUMBER      |                  | ISSUE  |
| YOUR CONNECTION TO QUALITY & SERVICE                        |                                                                                                                                                                                                  | 3                                 | 42 Assembly |                  | 1      |