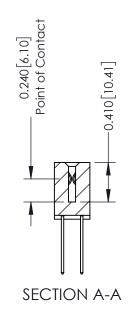

**Mounting Option** 

02-.128 (3.25) Wide Mounting Slots

**Contact Detail** 

540-Wire Wrap .025 Sq.(0.64 Sq.) - Tail LG=.570(14.48) .100 [2.54] Contact Spacing x .200 [5.08] Row Spacing