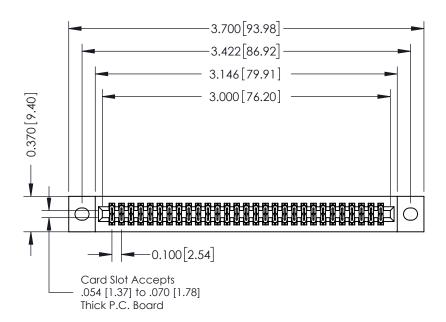

## **See Accompanying Pages for:**

- **Contact Bend Details**
- **Mounting Options**

| 342 / 392 Card Edge Connector |
|-------------------------------|
| Part Number: 392-058-540-202  |

YOUR CONNECTION TO QUALITY & SERVICE