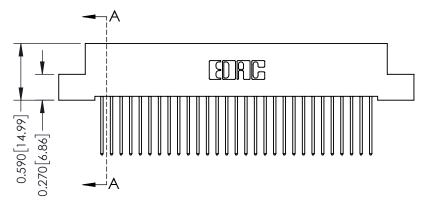

342 Assembly

THIS IS A C.A.D. GENERATED DRAWING DO NOT MAKE MANUAL REVISIONS TO MASTER. ISSUE NUMBER

ORIGINAL

1

| 342 / 392 Series Card Edge Connector<br>Contact Bend Detail |                                   | ACAD REFERENCE NO. 342 ENG MASTER |             |          |          |
|-------------------------------------------------------------|-----------------------------------|-----------------------------------|-------------|----------|----------|
|                                                             |                                   | DRAWN:                            | J.LEE       | DATE: OC | T. 06/09 |
|                                                             |                                   | CHECKED                           | ):          | DATE:    |          |
| EDAC INC                                                    | ARE THE PROPERTY OF EDAC INC.,AND | SCALE:                            | NTS         | SHEET :  | 2 OF 3   |
| TORONTO, ONTARIO                                            |                                   | DRAWING                           | NUMBER      |          | ISSUE    |
| YOUR CONNECTION TO QUALITY & SERVICE                        | MANUFACTURE OR SALE OF APPARATUS  | 3                                 | 42 Assembly |          | 1        |