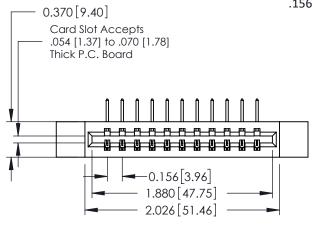

**Mounting Option** 12-.128 (3.25) Dia. Side Mounting Holes - 0.370[9.40] Card Slot Accepts .054 [1.37] to .070 [1.78] Thick P.C. Board

**Contact Detail** 

558-90 Degree Bend (Code 541 Contacts) .156 [3.96] Contact Spacing x .200 [5.08] Row Spacing THIS IS A C.A.D. GENERATED DRAWING DO NOT MAKE MANUAL REVISIONS TO MASTER.