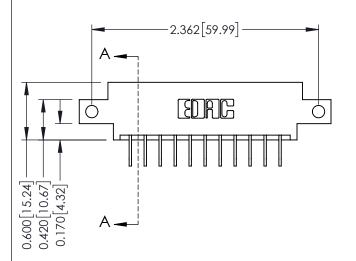

**Mounting Option** 12-.128 (3.25) Dia. Side Mounting Holes - 0.370[9.40] Card Slot Accepts .054 [1.37] to .070 [1.78] Thick P.C. Board

**Contact Detail** 

558-90 Degree Bend (Code 541 Contacts) .156 [3.96] Contact Spacing x .200 [5.08] Row Spacing THIS IS A C.A.D. GENERATED DRAWING DO NOT MAKE MANUAL REVISIONS TO MASTER.