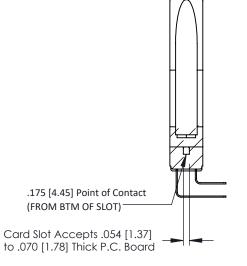

**Contact Detail** 

90 Degree Bend (Code 422 and 440 Contacts) .156 [3.96] Contact Spacing x .200 [5.08] Row Spacing THIS IS A C.A.D. GENERATED DRAWING DO NOT MAKE MANUAL REVISIONS TO MASTER.

ORIGINAL

SECTION A-A