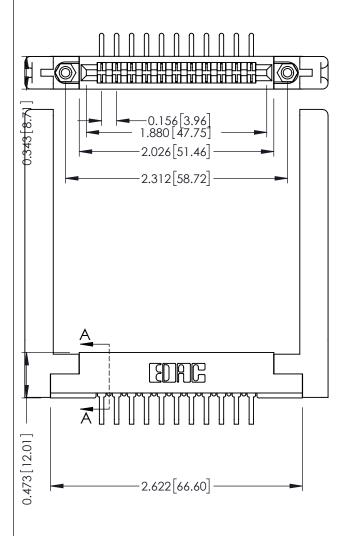

**Contact Detail** 

90 Degree Bend (Code 422 and 440 Contacts) .156 [3.96] Contact Spacing x .200 [5.08] Row Spacing THIS IS A C.A.D. GENERATED DRAWING DO NOT MAKE MANUAL REVISIONS TO MASTER.

ORIGINAL

SECTION A-A

**See Accompanying Pages for:** 

- **Contact Bend Details**
- **Mounting Options**

307 / 357 Card Edge Connector Part Number: 357-011-458-178

YOUR CONNECTION TO QUALITY & SERVICE

**EDAC INC** TORONTO, ONTARIO CANADA

THESE DRAWINGS AND SPECIFICATIONS ARE THE PROPERTY OF EDAC INC.,AND SHALL NOT BE REPRODUCED, OR COPIED OR USED AS THE BASIS FOR THE MANUFACTURE OR SALE OF APPARATUS WITHOUT WRITTEN PERMISSION.

| ACAD REFERENCE NO. | 307 ENG MASTER   |
|--------------------|------------------|
| DRAWN: J.LEE       | DATE: AUG. 11/09 |
| CHECKED:           | DATE:            |
| SCALE: NTS         | SHEET 1 OF 3     |
| DRAWING NUMBER     | ISSUE            |
| 307 Assembly       | 1                |