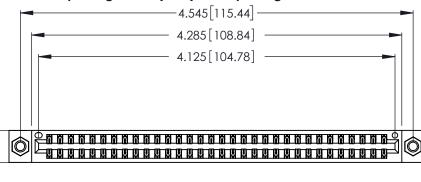

| 346/396 SERIES CARD EDGE CONNECTOR |
|------------------------------------|
| PART NUMBER: 346-064-526-207       |

**EDAC INC** TORONTO, ONTARIO CANADA

THESE DRAWINGS AND SPECIFICATIONS ARE THE PROPERTY OF EDAC INC., AND SHALL NOT BE REPRODUCED, OR COPIED OR USED AS THE BASIS FOR THE MANUFACTURE OR SALE OF APPARATUS WITHOUT WRITTEN PERMISSION.

<u>Contact Dimensions:</u>
526-P.C. Tail .018 Sq. (0.46 Sq.) - Tail LG. =.350 (8.89)
.125 (3.18) Contact Spacing x .250 (6.35) Row Spacing

.370 [9.4]

THIS IS A C.A.D. GENERATED DRAWING DO NOT MAKE MANUAL REVISIONS TO MASTER.

Card Slot Accepts .054 [1.37] to .070 [1.78] Thick P.C. Board .330 [8.38] Card Slot .160 [4.07] Point of Contact

- INSULATOR MATERIAL: THERMOPLASTIC POLYESTER, UL 94V-0 CONTACT MATERIAL; COPPER, NICKEL, TIN ALLOY CA-725
- CONTACT PLATING: GOLD ON THE MATING AREA, TIN-LEAD ON THE CONTACT TAILS, NICKEL UNDERPLATE