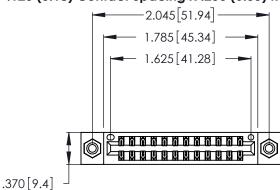

<u>Contact Dimensions:</u>
522-P.C. Tail .025 Sq. (0.64 Sq.) - Tail LG. = .440 (11.18)
.125 (3.18) Contact Spacing x .250 (6.35) Row Spacing

- INSULATOR MATERIAL: THERMOPLASTIC POLYESTER, UL 94V-0 CONTACT MATERIAL; COPPER, NICKEL, TIN\_ALLOY CA-725
- CONTACT PLATING: GOLD ON THE MATING AREA, TIN-LEAD ON THE CONTACT TAILS, NICKEL UNDERPLATE

THIS IS A C.A.D. GENERATED DRAWING DO NOT MAKE MANUAL REVISIONS TO MASTER.

ISSUE NUMBER ORIGINAL 1

346/396 SERIES CARD EDGE CONNECTOR PART NUMBER: 346-024-522-808

**EDAC INC** TORONTO, ONTARIO CANADA

THESE DRAWINGS AND SPECIFICATIONS ARE THE PROPERTY OF EDAC INC., AND SHALL NOT BE REPRODUCED, OR COPIED OR USED AS THE BASIS FOR THE MANUFACTURE OR SALE OF APPARATUS WITHOUT WRITTEN PERMISSION.