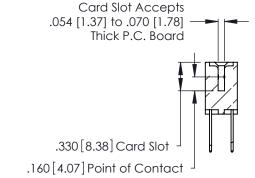

THIS IS A C.A.D. GENERATED DRAWING DO NOT MAKE MANUAL REVISIONS TO MASTER.

ISSUE NUMBER

ORIGINAL

1

**Contact Code 555** 

Contact Code 556

**Contact Code 558** 

**Contact Code 559** 

Contact Code 560

INSULATOR MATERIAL: THERMOPLASTIC POLYESTER, UL 94V-0 CONTACT MATERIAL; COPPER, NICKEL, TIN ALLOY CA-725 CONTACT PLATING: GOLD ON THE MATING AREA, TIN-LEAD

ON THE CONTACT TAILS, NICKEL UNDERPLATE

346/396 SERIES CARD EDGE CONNECTOR CONTACT CODE 555,556,558,559,560 DIMENSIONS

YOUR CONNECTION TO QUALITY & SERVICE

**EDAC INC** TORONTO, ONTARIO CANADA

THESE DRAWINGS AND SPECIFICATIONS ARE THE PROPERTY OF EDAC INC.,AND SHALL NOT BE REPRODUCED, OR COPIED OR USED AS THE BASIS FOR THE MANUFACTURE OR SALE OF APPARATUS WITHOUT WRITTEN PERMISSION.