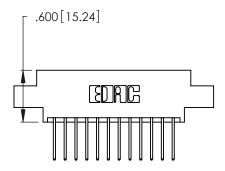

THIS IS A C.A.D. GENERATED DRAWING DO NOT MAKE MANUAL REVISIONS TO MASTER.

ISSUE NUMBER ORIGINAL 1

346/396 SERIES CARD EDGE CONNECTOR PART NUMBER: 346-024-522-808

**EDAC INC** TORONTO, ONTARIO CANADA

THESE DRAWINGS AND SPECIFICATIONS ARE THE PROPERTY OF EDAC INC., AND SHALL NOT BE REPRODUCED, OR COPIED OR USED AS THE BASIS FOR THE MANUFACTURE OR SALE OF APPARATUS WITHOUT WRITTEN PERMISSION.

THIS IS A C.A.D. GENERATED DRAWING DO NOT MAKE MANUAL REVISIONS TO MASTER.

ISSUE NUMBER

ORIGINAL

1

**Contact Code 555** 

Contact Code 556

**Contact Code 558** 

**Contact Code 559** 

Contact Code 560

INSULATOR MATERIAL: THERMOPLASTIC POLYESTER, UL 94V-0 CONTACT MATERIAL; COPPER, NICKEL, TIN ALLOY CA-725 CONTACT PLATING: GOLD ON THE MATING AREA, TIN-LEAD

ON THE CONTACT TAILS, NICKEL UNDERPLATE