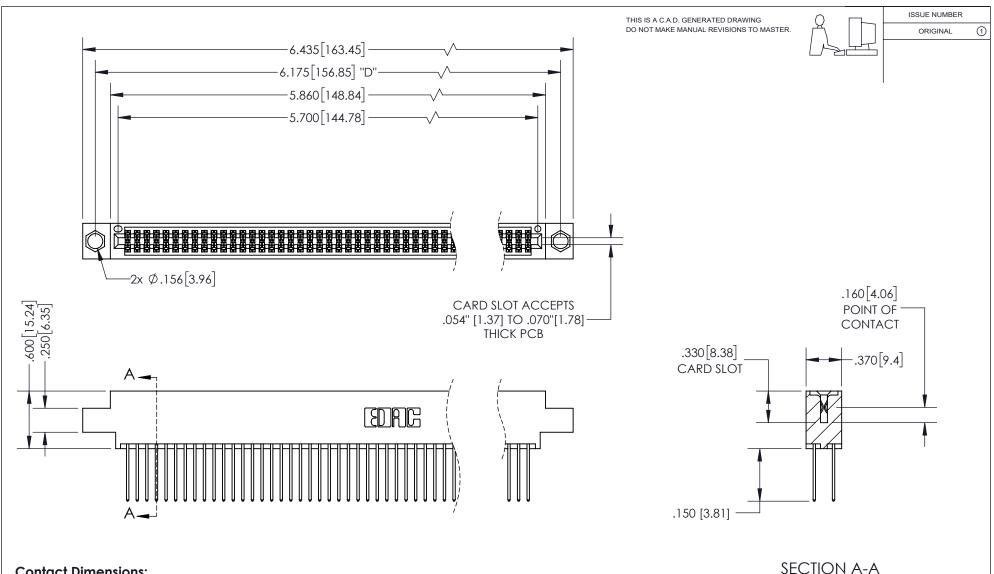

## 345/395 SERIES CARD EDGE CONNECTOR PART NUMBER: 345-112-540-804

YOUR CONNECTION TO QUALITY & SERVICE

**EDAC INC** TORONTO, ONTARIO CANADA

THESE DRAWINGS AND SPECIFICATIONS ARE THE PROPERTY OF EDAC INC.,AND SHALL NOT BE REPRODUCED, OR COPIED OR USED AS THE BASIS FOR THE MANUFACTURE OR SALE OF APPARATUS WITHOUT WRITTEN PERMISSION.

<u>Contact Dimensions:</u> 540-Wire Wrap .025 Sq.(0.64 Sq.) - Tail LG=.560(14.22) .100 (2.54) Contact Spacing x .200 (5.08) Row Spacing

INSULATOR MATERIAL: THERMOPLASTIC PBT, UL 94V-0 CONTACT MATERIAL; COPPER TIN ALLOY CONTACT PLATING: GOLD ON THE MATING AREA, TIN PLATING ON THE CONTACT TAILS, NICKEL UNDERPLATE