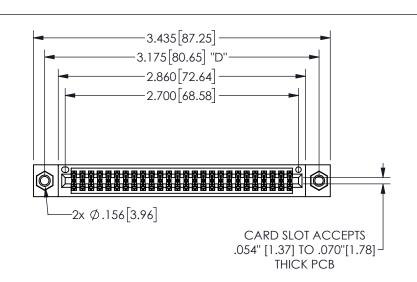

345/395 SERIES CARD EDGE CONNECTOR PART NUMBER: 345-052-524-507

YOUR CONNECTION TO QUALITY & SERVICE

**EDAC INC** TORONTO, ONTARIO CANADA

THESE DRAWINGS AND SPECIFICATIONS ARE THE PROPERTY OF EDAC INC.,AND SHALL NOT BE REPRODUCED, OR COPIED OR USED AS THE BASIS FOR THE MANUFACTURE OR SALE OF APPARATUS WITHOUT WRITTEN PERMISSION.

| ACAD REFERENCE NO.  |          | 345-ENG-MASTER   |       |
|---------------------|----------|------------------|-------|
| DRAWN: R.STA.MONICA |          | DATE:MAY.16/2017 |       |
| CHECKED:            |          | DATE:            |       |
| SCALE:              | NTS      | SHEET            | OF 2  |
| DRAWING             | G NUMBER |                  | ISSUE |
| 345-FNG-MASTER      |          |                  | 1 1   |