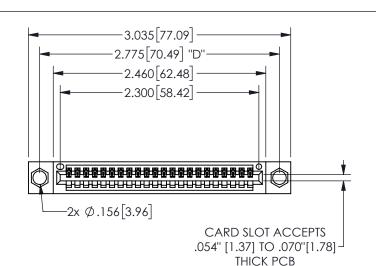

THIS IS A C.A.D. GENERATED DRAWING DO NOT MAKE MANUAL REVISIONS TO MASTER.

ISSUE NUMBER

ORIGINAL

1

.160 4.06 .330[8.38] POINT OF CARD SLOT CONTACT

-.350[8.89] .600[15.24] .100[2.54]

<u>Contact Dimensions:</u>
520-P.C. Tail .030x.018(0.76x0.46) - Tail LG=.175(4.45)
.100 (2.54) Contact Spacing x .200 (5.08) Row Spacing

345/395 SERIES CARD EDGE CONNECTOR PART NUMBER: 345-022-520-104

YOUR CONNECTION TO QUALITY & SERVICE

**EDAC INC** TORONTO, ONTARIO CANADA

THESE DRAWINGS AND SPECIFICATIONS ARE THE PROPERTY OF EDAC INC.,AND SHALL NOT BE REPRODUCED, OR COPIED OR USED AS THE BASIS FOR THE MANUFACTURE OR SALE OF APPARATUS WITHOUT WRITTEN PERMISSION.