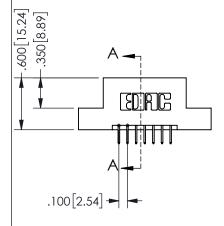

.160 4.06 .330[8.38] POINT OF CARD SLOT CONTACT .370 9.4

## **SECTION A-A**

345/395 SERIES CARD EDGE CONNECTOR PART NUMBER: 345-014-524-204

**EDAC INC** TORONTO, ONTARIO CANADA

THESE DRAWINGS AND SPECIFICATIONS ARE THE PROPERTY OF EDAC INC.,AND SHALL NOT BE REPRODUCED, OR COPIED OR USED AS THE BASIS FOR THE MANUFACTURE OR SALE OF APPARATUS WITHOUT WRITTEN PERMISSION.