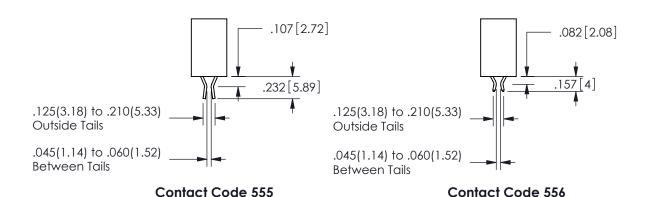

## 345/395 SERIES CARD EDGE CONNECTOR CONTACT CODE 555,556,558,559,560 DIMENSIONS

YOUR CONNECTION TO QUALITY & SERVICE

**EDAC INC** TORONTO, ONTARIO CANADA

THESE DRAWINGS AND SPECIFICATIONS ARE THE PROPERTY OF EDAC INC.,AND SHALL NOT BE REPRODUCED, OR COPIED OR USED AS THE BASIS FOR THE MANUFACTURE OR SALE OF APPARATUS WITHOUT WRITTEN PERMISSION.

THIS IS A C.A.D. GENERATED DRAWING DO NOT MAKE MANUAL REVISIONS TO MASTER.

ISSUE NUMBER

ORIGINAL

1

**Contact Dimensions:** 524-P.C. Tail .018 Sq.(0.46 Sq.) - Tail LG=.175(4.45) .100 (2.54) Contact Spacing x .200 (5.08) Row Spacing

ISSUE NUMBER ORIGINAL

1

**Contact Code 558** 

Contact Code 559

**Contact Code 560** 

INSULATOR MATERIAL: THERMOPLASTIC POLYESTER, UL 94V-0 DAP MATERIAL AVAILABLE UPON REQUEST

CONTACT MATERIAL; COPPER ALLOY CONTACT PLATING: GOLD ON THE MATING AREA, TIN PLATING ON THE CONTACT TAILS, NICKEL UNDERPLATE