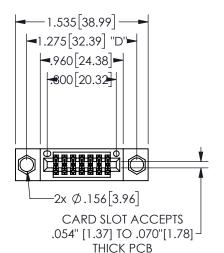

## **SECTION A-A**

345/395 SERIES CARD EDGE CONNECTOR PART NUMBER: 345-014-524-204

**EDAC INC** TORONTO, ONTARIO CANADA

THESE DRAWINGS AND SPECIFICATIONS ARE THE PROPERTY OF EDAC INC.,AND SHALL NOT BE REPRODUCED, OR COPIED OR USED AS THE BASIS FOR THE MANUFACTURE OR SALE OF APPARATUS WITHOUT WRITTEN PERMISSION.

| ACAD REFERENCE NO.  | 345-ENG-MASTER   |
|---------------------|------------------|
| DRAWN: R.STA.MONICA | DATE:MAY.16/2017 |
| CHECKED:            | DATE:            |
| SCALE: NTS          | SHEET 1 OF 2     |
| DRAWING NUMBER      | ISSUE            |
| 345-ENG-MASTER      | 1                |
|                     | <b>I</b>         |