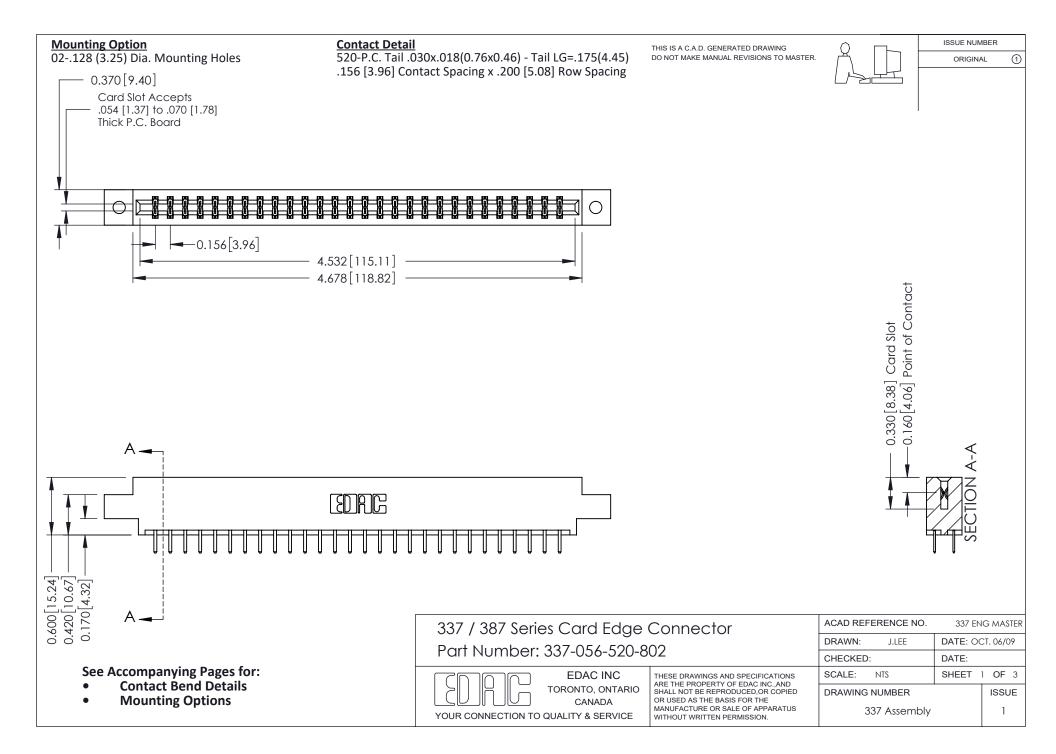

ISSUE NUMBER

ORIGINAL

1



| 337 / 387 Series Card Edge Connector<br>Contact Bend Detail           |                                                                                                                                                                                                  | ACAD REFERENCE NO. 337 E |                  | G MASTER      |
|-----------------------------------------------------------------------|--------------------------------------------------------------------------------------------------------------------------------------------------------------------------------------------------|--------------------------|------------------|---------------|
|                                                                       |