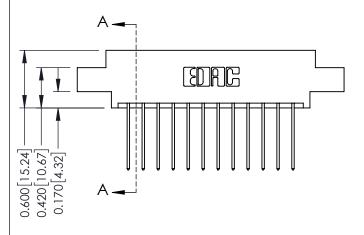

SE(

0.160 [4.06] Point of Contact Card Slot

0.330 [8.38]

ISSUE NUMBER

ORIGINAL

1

| 337 / 387 Series Card Edge (         | ACAD REFERENCE NO.                                                | 337 ENG        | G MASTER         |               |
|--------------------------------------|-------------------------------------------------------------------|----------------|------------------|---------------|
| Contact Bend Detail                  |                                                                   | DRAWN: J.LEE   | DATE: OCT. 06/09 |               |
|                                      |                                                                   | CHECKED:       | DATE:            |               |
| EDAC INC                             | THESE DRAWINGS AND SPECIFICATIONS ARE THE PROPERTY OF EDAC INCAND | SCALE: NTS     | SHEET            | 2 <b>OF</b> 3 |
| TORONTO, ONTARIO CANADA              | SHALL NOT BE REPRODUCED, OR COPIED OR USED AS THE BASIS FOR THE   | DRAWING NUMBER |                  | ISSUE         |
| YOUR CONNECTION TO QUALITY & SERVICE | MANUFACTURE OR SALE OF APPARATUS WITHOUT WRITTEN PERMISSION.      | 337 Assembly   |                  | 1             |