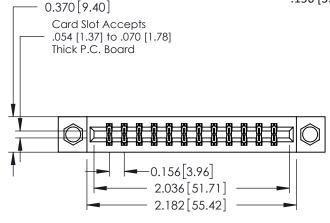

## **Mounting Option** 07-M3-0.5 Metric Threaded Inserts - 0.370[9.40] Card Slot Accepts .054 [1.37] to .070 [1.78] Thick P.C. Board

**Contact Detail** 

542-Wire Wrap .025 Sq.(0.64 Sq.) - Tail LG=.645(16.38) .156 [3.96] Contact Spacing x .200 [5.08] Row Spacing