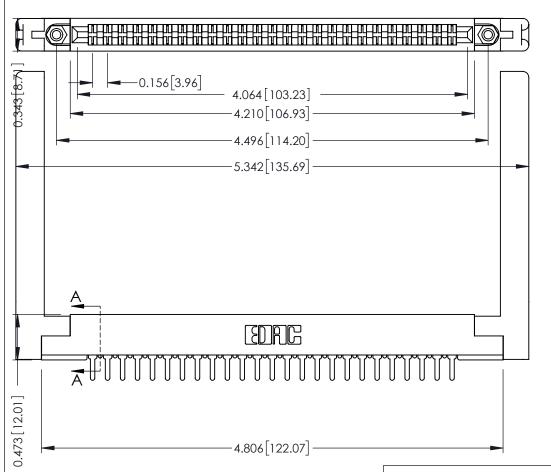

**Mounting Option** .468 (11.89) Offset Card Guides **Contact Detail** 

PC Tail .046x.013(1.17x0.33) - Tail LG=.213(5.41) .156 [3.96] Contact Spacing x .200 [5.08] Row Spacing

SECTION A-A

.095 [2.41] Point of Contact (FROM BTM OF SLOT)

Card Slot Accepts .054 [1.37] to .070 [1.78] Thick P.C. Board

**See Accompanying Pages for:** 

- **Contact Bend Details**
- **Mounting Options**

307 / 357 Card Edge Connector Part Number: 307-050-420-258

CANADA

| ACAD REFERENCE NO | . 307 ENG MASTER |
|-------------------|------------------|
| DRAWN: J.LEE      | DATE: AUG. 11/09 |
| CHECKED:          | DATE:            |
| SCALE: NTS        | SHEET 1 OF 3     |
| DRAWING NUMBER    | ISSUE            |
| 307 Assembly      | 1                |