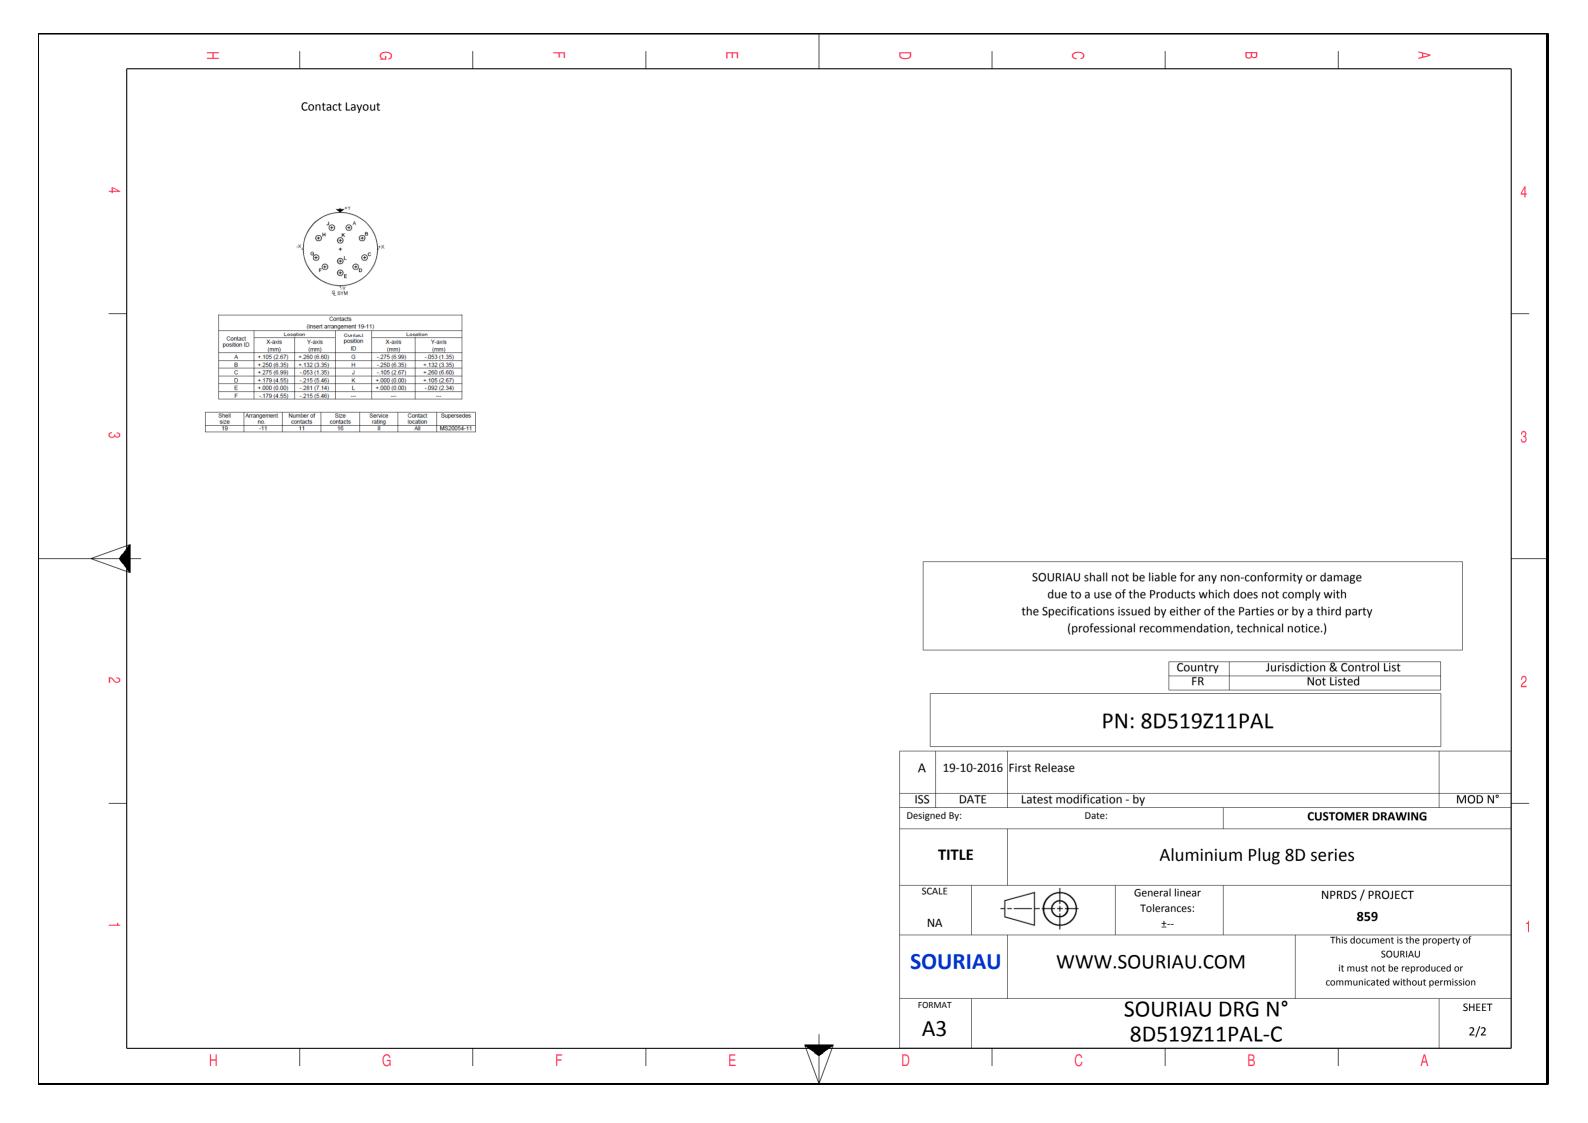

| ت D                                                                                                                                                                                                                                                                                                                                                                | יד וד                               |                                                                                     | 0 0                                                                                                                                                                                                                |                                                                                                                                          |             |
|--------------------------------------------------------------------------------------------------------------------------------------------------------------------------------------------------------------------------------------------------------------------------------------------------------------------------------------------------------------------|-------------------------------------|-------------------------------------------------------------------------------------|--------------------------------------------------------------------------------------------------------------------------------------------------------------------------------------------------------------------|------------------------------------------------------------------------------------------------------------------------------------------|-------------|
| 4                                                                                                                                                                                                                                                                                                                                                                  | ØS-                                 |                                                                                     |                                                                                                                                                                                                                    |                                                                                                                                          | 4           |
| CHARACTERISTICS<br>-Standard : Based on MIL-DTL-38999 Series III                                                                                                                                                                                                                                                                                                   | Keying Shown as example             | iinal                                                                               | LAYOUT SHOWN AS EXAMPLE                                                                                                                                                                                            |                                                                                                                                          | 3           |
| <ul> <li>Shell Material : Aluminium</li> <li>Shell Plating : Black Zinc Nickel</li> <li>Insulator : Thermoplastic</li> <li>Contacts : Copper Alloy</li> <li>Seals &amp; Grommet : Silicon Elastomer</li> <li>Contact Plating : Gold over copper Alloy 0.8µm minimum</li> <li>Durability : 500 Mating cycles</li> <li>Delivered without Souriau contacts</li> </ul> | ØS 38.5<br>Z 31 M<br>VV THREAD M28x | Max                                                                                 | SOURIAU shall not be liable for any non-cor<br>due to a use of the Products which does<br>the Specifications issued by either of the Part<br>(professional recommendation, tech<br>Country<br>FR<br>PN: 8D519Z11PA | not comply with<br>ies or by a third party<br>nical notice.)<br>Jurisdiction & Control List<br>Not Listed                                | 2           |
| -Temperature Range : -65°C to +175°C<br>-Salt Spray : 500 hours<br>-Mass : 34.36 g ± 10%                                                                                                                                                                                                                                                                           |                                     | A 19-10-2016<br>ISS DATE<br>Designed By:<br>TITLE                                   | 6 First Release Latest modification - by Date: Aluminium Pl                                                                                                                                                        | CUSTOMER DRAWING                                                                                                                         | <u>) N°</u> |
| BASIC SERIES: 8D 5 - 19<br>SHELL TYPE : Plug with RFI Shielding<br>CONTACT TYPE : Standard Crimp Contact<br>SHELL SIZE : 19<br>PLATING : Z = Black Zinc Nickel                                                                                                                                                                                                     | CONTACT TYP                         | vered W/O Contacts<br>ORIENTATION : A<br>E : PIN(500 Matings)<br>ACT LAYOUT : 19-11 | General linear<br>Tolerances:<br>±                                                                                                                                                                                 | NPRDS / PROJECT<br>859<br>This document is the property of<br>SOURIAU<br>it must not be reproduced or<br>communicated without permission | 1<br>       |
| H G                                                                                                                                                                                                                                                                                                                                                                | F E                                 | A3                                                                                  | 8D519Z11PAL                                                                                                                                                                                                        |                                                                                                                                          | 2           |