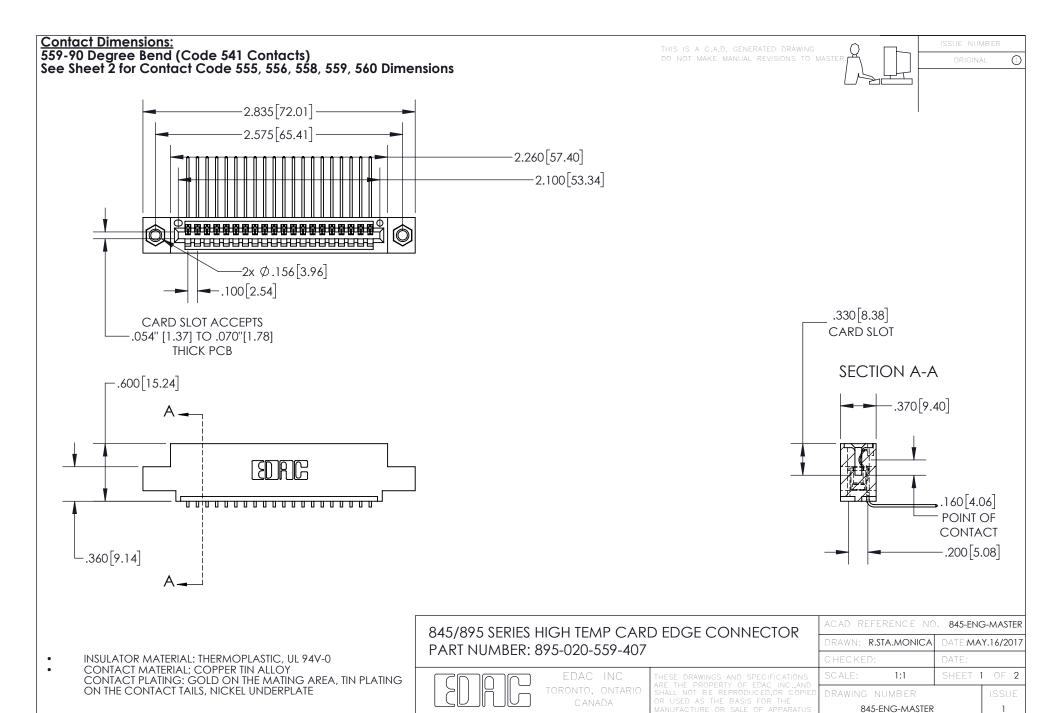

YOUR CONNECTION TO QUALITY & SERVICE







INSULATOR MATERIAL: THERMOPLASTIC POLYESTER, UL 94V-0 DAP MATERIAL AVAILABLE UPON REQUEST

**Contact Code 558** 

CONTACT MATERIAL; COPPER ALLOY CONTACT PLATING: GOLD ON THE MATING AREA, TIN PLATING ON THE CONTACT TAILS, NICKEL UNDERPLATE

## 845/895 SERIES HIGH TEMP CARD EDGE CONNECTOR CONTACT CODE 555,556,558,559,560 DIMENSIONS

YOUR CONNECTION TO QUALITY & SERVICE

Contact Code 559

|   | ACAD REFERENCE NO. 845-ENG-MASTER |                  |  |
|---|-----------------------------------|------------------|--|
|   | DRAWN: R.STA.MONICA               | DATE:MAY.16/2017 |  |
|   | CHECKED:                          | DATE:            |  |
|   | SCALE: 1:1                        | SHEET 2 OF 2     |  |
| D | DRAWING NUMBER                    | ISS