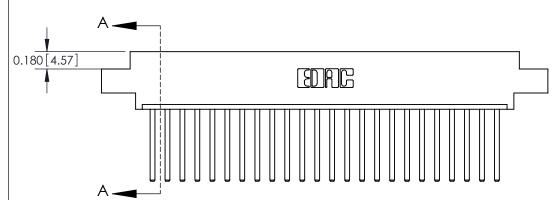

## **Contact Detail**

544-Wire Wrap .050x.025(1.27x0.64) - Tail LG=.750(19.05)

.156 [3.96] Contact Spacing x .200 [5.08] Row Spacing

THIS IS A C.A.D. GENERATED DRAWING DO NOT MAKE MANUAL REVISIONS TO MASTER.