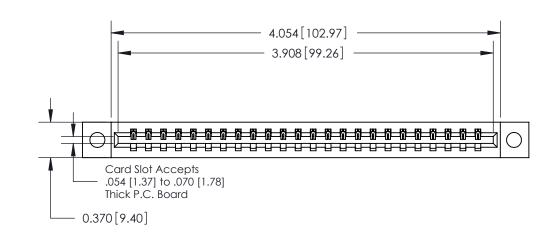

**Mounting Option** 

04-.156 (3.96) Dia. Mounting Holes

## **Contact Detail**

544-Wire Wrap .050x.025(1.27x0.64) - Tail LG=.750(19.05)

.156 [3.96] Contact Spacing x .200 [5.08] Row Spacing





THIS IS A C.A.D. GENERATED DRAWING DO NOT MAKE MANUAL REVISIONS TO MASTER.



ISSUE NUMBER

ORIGINAL



**See Accompanying Pages for:** 

**Contact Bend Details** 

837/887 Series High Temp Card Edge Connector Part Number: 887-024-544-604

YOUR CONNECTION TO QUALITY & SERVICE

**EDAC INC** TORONTO, ONTARIO CANADA

THESE DRAWINGS AND SPECIFICATIONS ARE THE PROPERTY OF EDAC INC.,AND SHALL NOT BE REPRODUCED, OR COPIED OR USED AS THE BASIS FOR THE MANUFACTURE OR SALE OF APPARATUS WITHOUT WRITTEN PERMISSION.

| ACAD REFERENCE NO. | 837 ENG MASTER   |  |  |
|--------------------|------------------|--|--|
| DRAWN: J.LEE       | DATE: OCT. 06/09 |  |  |
| CHECKED:           | DATE:            |  |  |
| SCALE: NTS         | SHEET 1 OF 2     |  |  |
| DRAWING NUMBER     | ISSUE            |  |