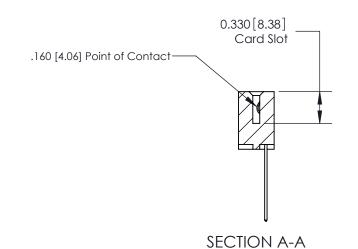

ISSUE NUMBER

ORIGINAL

1

|                     | 837/887 Series High Temp Card Edge Connector |                                                                      | ACAD REFERENCE | NO. 837 EN       | 837 ENG MASTER |  |
|---------------------|----------------------------------------------|----------------------------------------------------------------------|----------------|------------------|----------------|--|
| Contact Bend Detail |                                              | DRAWN: J.LEE                                                         | DATE: OC       | DATE: OCT. 06/09 |                |  |
|                     | Confact Bend Defail                          |                                                                      | CHECKED:       | DATE:            |                |  |
|                     | EDAC INC THESE DRAWINGS AND                  | THESE DRAWINGS AND SPECIFICATIONS                                    | SCALE: NTS     | SHEET            | 2 <b>OF</b> 2  |  |
|                     | TORONTO, ONTARIO                             | CANADA OR USED AS THE BASIS FOR THE MANUFACTURE OR SALE OF APPARATUS | DRAWING NUMBER |                  | ISSUE          |  |
|                     | YOUR CONNECTION TO QUALITY & SERVICE         |                                                                      | 837 Assembly   |                  | 1              |  |