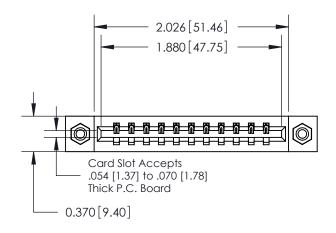

**Mounting Option** 

08-#4-40 Unified Threaded Inserts

## **Contact Detail**

544-Wire Wrap .050x.025(1.27x0.64) - Tail LG=.750(19.05) .156 [3.96] Contact Spacing x .200 [5.08] Row Spacing

**See Accompanying Pages for:** 

**Contact Bend Details** 

THIS IS A C.A.D. GENERATED DRAWING DO NOT MAKE MANUAL REVISIONS TO MASTER.

ISSUE NUMBER ORIGINAL

1

|                              | 0.330 [8.38]<br>Card Slot |
|------------------------------|---------------------------|
| .160 [4.06] Point of Contact |                           |
|                              | U                         |
|                              | SECTION A-A               |