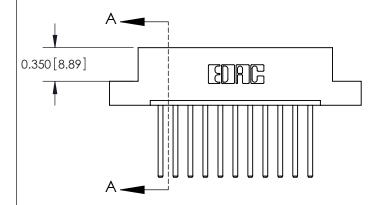

## **Contact Detail**

544-Wire Wrap .050x.025(1.27x0.64) - Tail LG=.750(19.05) .156 [3.96] Contact Spacing x .200 [5.08] Row Spacing

**See Accompanying Pages for:** 

**Contact Bend Details** 

THIS IS A C.A.D. GENERATED DRAWING DO NOT MAKE MANUAL REVISIONS TO MASTER.