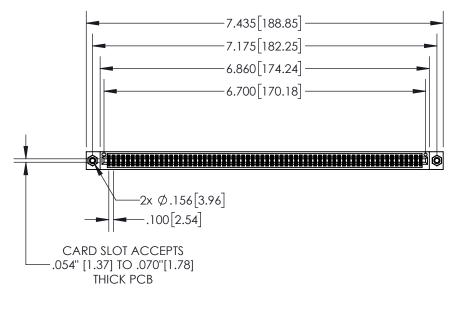

## 845/895 SERIES HIGH TEMP CARD EDGE CONNECTOR PART NUMBER: 845-132-540-208

EDAC INC TORONTO, ONTARIO CANADA

THESE DRAWINGS AND SPECIFICATIONS
ARE THE PROPERTY OF EDAC INC., AND
SHALL NOT BE REPRODUCED, OR COPIET
OR USED AS THE BASIS FOR THE
MANUFACTURE OR SALE OF APPARATUS
WITHOUT WRITTEN PERMISSION.

| ACAD REFERENCE NO   | . 845-ENG-MASTER |
|---------------------|------------------|
| DRAWN: R.STA.MONICA | DATE:MAY.16/2017 |
| CHECKED:            | DATE:            |
| SCALE: 1:2          | SHEET 1 OF 2     |
| DRAWING NUMBER      | ISSUE            |

YOUR CONNECTION TO QUALITY & SERVICE

845-ENG-MASTER 1

INSULATOR MATERIAL: THERMOPLASTIC, UL 94V-0
 CONTACT MATERIAL; COPPER TIN ALLOY
 CONTACT PLATING: GOLD ON THE MATING AREA, TIN PLATING
 ON THE CONTACT TAILS, NICKEL UNDERPLATE