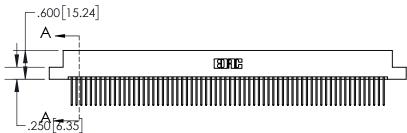

INSULATOR MATERIAL: THERMOPLASTIC POLYESTER, UL 94V-0 DAP MATERIAL AVAILABLE UPON REQUEST

**Contact Code 558** 

CONTACT MATERIAL; COPPER ALLOY CONTACT PLATING: GOLD ON THE MATING AREA, TIN PLATING ON THE CONTACT TAILS, NICKEL UNDERPLATE

## 845/895 SERIES HIGH TEMP CARD EDGE CONNECTOR CONTACT CODE 555,556,558,559,560 DIMENSIONS

YOUR CONNECTION TO QUALITY & SERVICE

Contact Code 559

|   | ACAD REFERENCE NO   | . 845-ENG-MASTER |
|---|---------------------|------------------|
|   | DRAWN: R.STA.MONICA | DATE:MAY.16/2017 |
|   | CHECKED:            | DATE:            |
|   | SCALE: 1:1          | SHEET 2 OF 2     |
| D | DRAWING NUMBER      | ISSUE            |

Contact Code 560

845-ENG-MASTER