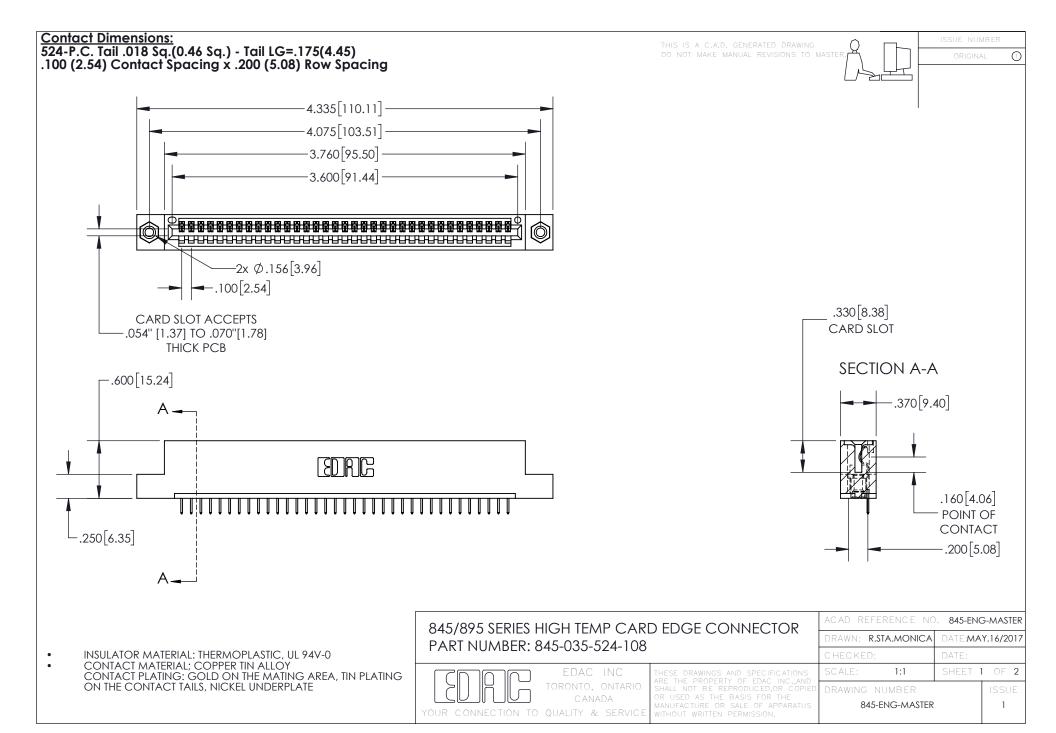

INSULATOR MATERIAL: THERMOPLASTIC POLYESTER, UL 94V-0 DAP MATERIAL AVAILABLE UPON REQUEST

**Contact Code 558** 

CONTACT MATERIAL; COPPER ALLOY CONTACT PLATING: GOLD ON THE MATING AREA, TIN PLATING ON THE CONTACT TAILS, NICKEL UNDERPLATE

## 845/895 SERIES HIGH TEMP CARD EDGE CONNECTOR CONTACT CODE 555,556,558,559,560 DIMENSIONS

YOUR CONNECTION TO QUALITY & SERVICE

Contact Code 559

|   | ACAD REFERENCE NO. 845-ENG-MASTER |                  |  |
|---|-----------------------------------|------------------|--|
|   | DRAWN: R.STA.MONICA               | DATE:MAY.16/2017 |  |
|   | CHECKED:                          | DATE:            |  |
|   | SCALE: 1:1                        | SHEET 2 OF 2     |  |
| D | DRAWING NUMBER                    | ISSUE            |  |

Contact Code 560