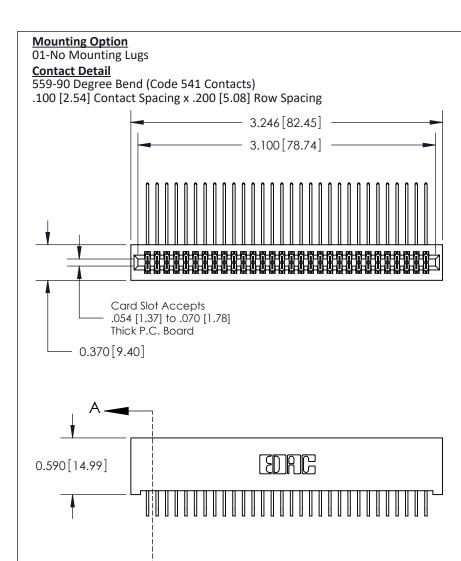

.240 [6.10] Point of Contact-

SECTION A-A

**See Accompanying Pages for:** 

- **Contact Bend Details**
- **Mounting Options**

842/892 Series High Temp Card Edge Connector Part Number: 842-060-559-201

| ACAD REFERENCE NO. 842 ENG MASTER |                  |  |
|-----------------------------------|------------------|--|
| DRAWN: J.LEE                      | DATE: OCT. 06/09 |  |
| CHECKED:                          | DATE:            |  |
| SCALE: NTS                        | SHEET 1 OF 3     |  |
| DRAWING NUMBER                    | ISSUE            |  |

842 Assembly

THIS IS A C.A.D. GENERATED DRAWING DO NOT MAKE MANUAL REVISIONS TO MASTER

ORIGINAL (1)

| 842/892 Series High Temp Card Edge Connector<br>Contact Bend Detail |                                                                   | ACAD REFERENCE NO. 842 ENG MASTER |             |                         |        |
|---------------------------------------------------------------------|-------------------------------------------------------------------|-----------------------------------|-------------|-------------------------|--------|
|                                                                     |                                                                   | DRAWN:                            | J.LEE       | DATE: <b>OCT. 06/09</b> |        |
|                                                                     |                                                                   | CHECKE                            | ):          | DATE:                   |        |
| EDAC INC                                                            | THESE DRAWINGS AND SPECIFICATIONS ARE THE PROPERTY OF EDAC INCAND | SCALE:                            | NTS         | SHEET :                 | 2 OF 3 |
| TORONTO, ONTARIO                                                    | SHALL NOT BE REPRODUCED, OR COPIED OR USED AS THE BASIS FOR THE   | DRAWING                           | NUMBER      |                         | ISSUE  |
| YOUR CONNECTION TO QUALITY & SERVICE                                | MANUFACTURE OR SALE OF APPARATUS WITHOUT WRITTEN PERMISSION.      | 8                                 | 42 Assembly |                         | 1      |