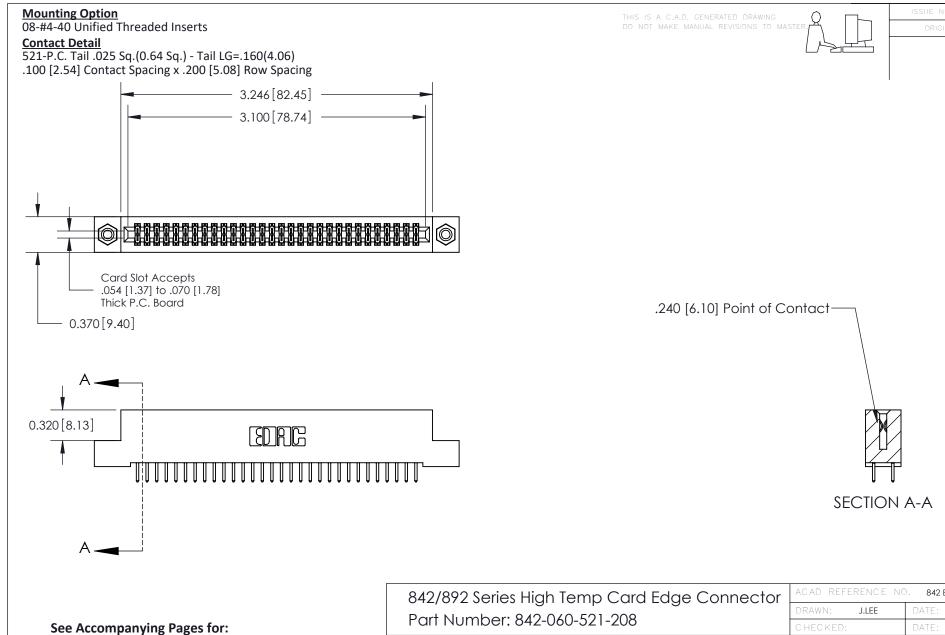

THIS IS A C.A.D. GENERATED DRAWING DO NOT MAKE MANUAL REVISIONS TO MASTER

ISSUE NUMBER

ORIGINAL

1

| 842/892 Series High Temp Card Edge Co<br>Mounting Options  | DRAWN: J.LEE DATE: OCT. 06/09  CHECKED: DATE: |
|------------------------------------------------------------|-----------------------------------------------|
| EDAC INC THESE DRAWINGS AND S ARE THE PROPERTY OF          |                                               |
|                                                            | DUCED,OR COPIED DRAWING NUMBER ISSUE          |
| YOUR CONNECTION TO QUALITY & SERVICE WITHOUT WRITTEN PERMI |                                               |