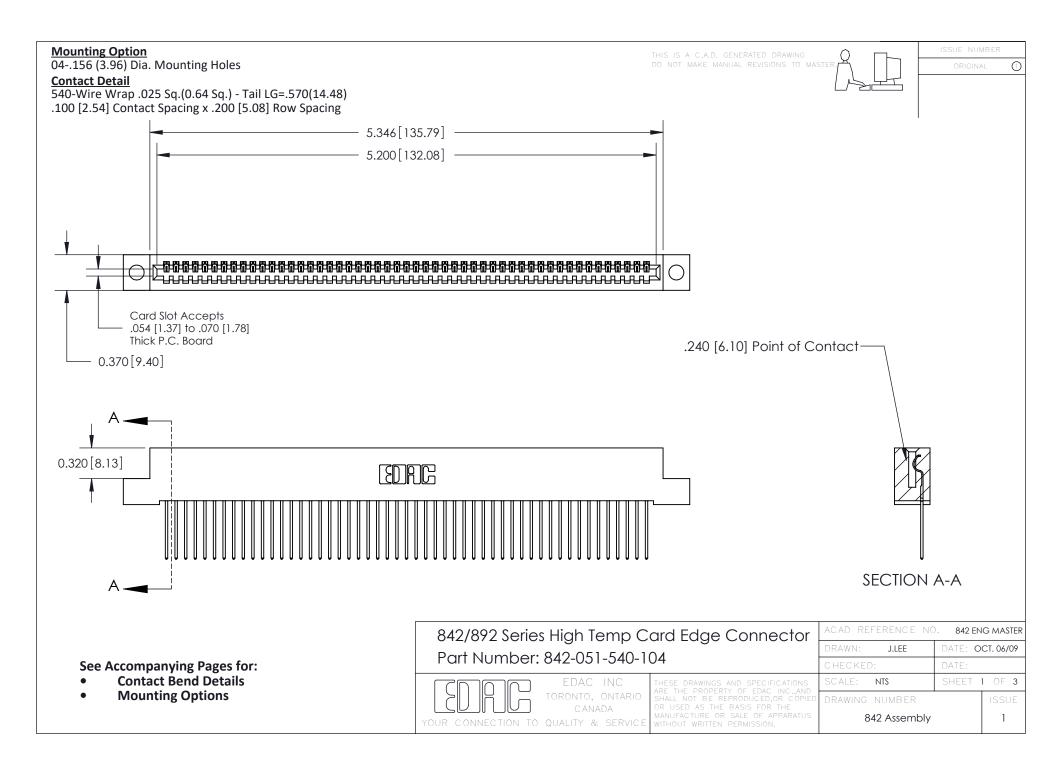

THIS IS A C.A.D. GENERATED DRAWING DO NOT MAKE MANUAL REVISIONS TO MASTER

ORIGINAL (1)



| 842/892 Series High Temp Card Edge Connector<br>Contact Bend Detail |                                                                                                 | ACAD REFERENCE NO. 842 ENG MASTER |             |                  |        |
|---------------------------------------------------------------------|-------------------------------------------------------------------------------------------------|-----------------------------------|-------------|------------------|--------|
|                                                                     |                                                                                                 | DRAWN:                            | J.LEE