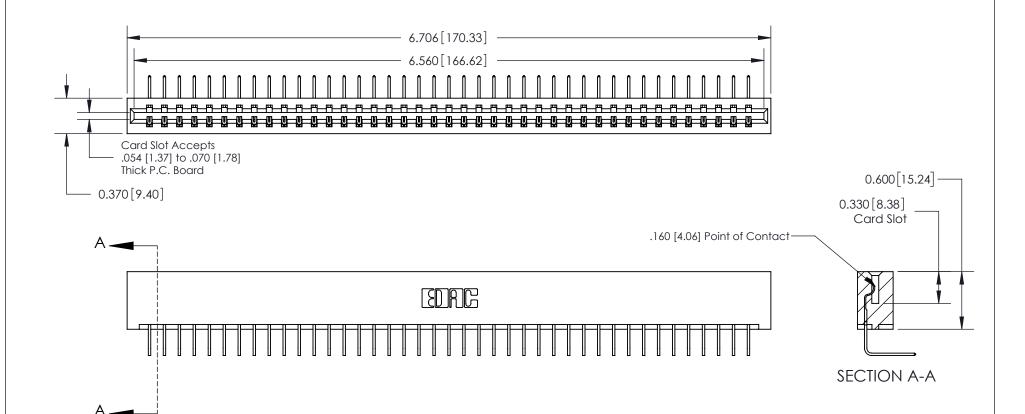

**Mounting Option** 01-No Mounting Lugs

THIS IS A C.A.D. GENERATED DRAWING DO NOT MAKE MANUAL REVISIONS TO MASTER.

ISSUE NUMBER

ORIGINAL

1

**Contact Detail** 

558-90 Degree Bend (Code 541 Contacts)

.156 [3.96] Contact Spacing x .200 [5.08] Row Spacing

**See Accompanying Page for:** 

**Contact Bend Details** 

837/887 Series High Temp Card Edge Connector Part Number: 837-041-558-101

YOUR CONNECTION TO QUALITY & SERVICE

**EDAC INC** TORONTO, ONTARIO CANADA

THESE DRAWINGS AND SPECIFICATIONS ARE THE PROPERTY OF EDAC INC.,AND SHALL NOT BE REPRODUCED, OR COPIED OR USED AS THE BASIS FOR THE MANUFACTURE OR SALE OF APPARATUS WITHOUT WRITTEN PERMISSION.

| ACAD REFERENCE NO. | 837 ENG MASTER   |  |  |
|--------------------|------------------|--|--|
| DRAWN: J.LEE       | DATE: OCT. 06/09 |  |  |
| CHECKED:           | DATE:            |  |  |
| SCALE: NTS         | SHEET 1 OF 2     |  |  |
| DRAWING NUMBER     | ISSUE            |  |  |
| 837 Assembly       | 1                |  |  |