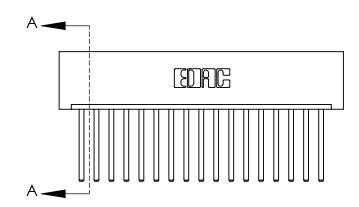

## **Contact Detail**

544-Wire Wrap .050x.025(1.27x0.64) - Tail LG=.750(19.05) .156 [3.96] Contact Spacing x .200 [5.08] Row Spacing

THIS IS A C.A.D. GENERATED DRAWING DO NOT MAKE MANUAL REVISIONS TO MASTER.

## **See Accompanying Page for:**

**Contact Bend Details** 

837/887 Series High Temp Card Edge Connector Part Number: 837-017-544-101

YOUR CONNECTION TO QUALITY & SERVICE

**EDAC INC** TORONTO, ONTARIO CANADA