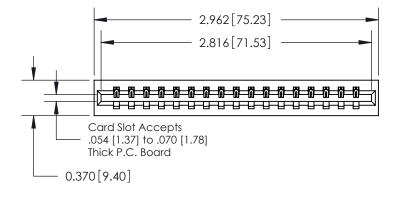

## **See Accompanying Page for:**

**Contact Bend Details** 

837/887 Series High Temp Card Edge Connector Part Number: 837-017-544-101

YOUR CONNECTION TO QUALITY & SERVICE

**EDAC INC** TORONTO, ONTARIO CANADA

**Mounting Option** 

01-No Mounting Lugs