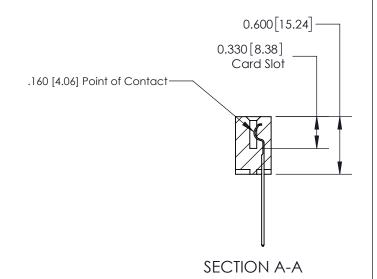

ISSUE NUMBER

ORIGINAL

1

| 837/887 Series High Temp Card Edge Connector<br>Contact Bend Detail |                                                                  | ACAD REFERENCE NO. | 837 ENG MASTER   |       |
|---------------------------------------------------------------------|------------------------------------------------------------------|--------------------|------------------|-------|
|                                                                     |                                                                  | DRAWN: J.LEE       | DATE: OCT. 06/09 |       |
|                                                                     |                                                                  | CHECKED:           | DATE:            |       |
| EDAC INC THESE DRAWINGS AND SPECIFICATIONS                          | SCALE: NTS                                                       | SHEET              | 2 <b>OF</b> 2    |       |
| TORONTO, ONTARIO CANADA                                             | OR USED AS THE BASIS FOR THE<br>MANUFACTURE OR SALE OF APPARATUS | DRAWING NUMBER     | •                | ISSUE |
| YOUR CONNECTION TO QUALITY & SERVICE                                |                                                                  | 837 Assembly       |                  | 1     |