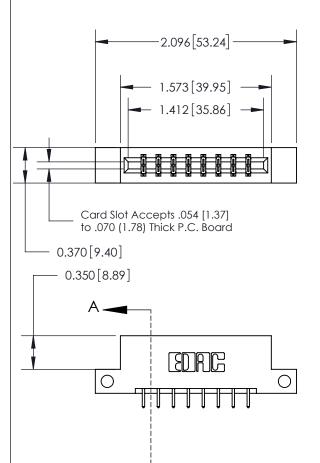

833 Series High Temp Card Edge Connector Part Number: 833-016-521-212

**EDAC INC** TORONTO, ONTARIO CANADA

THESE DRAWINGS AND SPECIFICATIONS ARE THE PROPERTY OF EDAC INC.,AND SHALL NOT BE REPRODUCED, OR COPIED OR USED AS THE BASIS FOR THE MANUFACTURE OR SALE OF APPARATUS WITHOUT WRITTEN PERMISSION.

| ACAD REFERENCE NO. | 833 ENG MASTER   |  |  |
|--------------------|------------------|--|--|
| DRAWN: J.LEE       | DATE: OCT. 14/09 |  |  |
| CHECKED:           | DATE:            |  |  |
| SCALE: NTS         | SHEET 1 OF 3     |  |  |
| DRAWING NUMBER     | ISSUE            |  |  |
| 833 Assembly       | 1                |  |  |