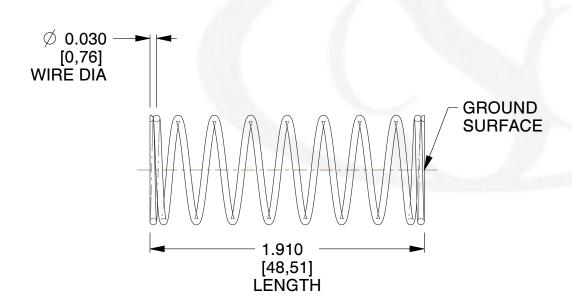

## **NOTES:**

1. Material : Music Wire 2. Finish : Glod Irridite

3. Ends: Closed and Ground

4. Total Coils: 10.000

Sugg. Max. Deflection: 0.760 (in)
Sugg. Max. Load: 2.300 (lbs)

7. All Drawing Dimensions are in Inches [mm]