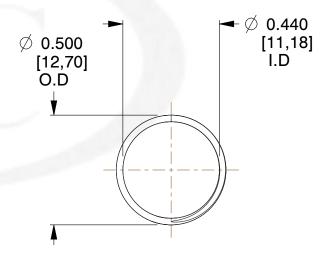

## **NOTES:**

1. Material : Music Wire 2. Finish : Glod Irridite

3. Ends: Closed and Ground

4. Total Coils: 10.000

Sugg. Max. Deflection: 0.760 (in)
Sugg. Max. Load: 2.300 (lbs)

7. All Drawing Dimensions are in Inches [mm]