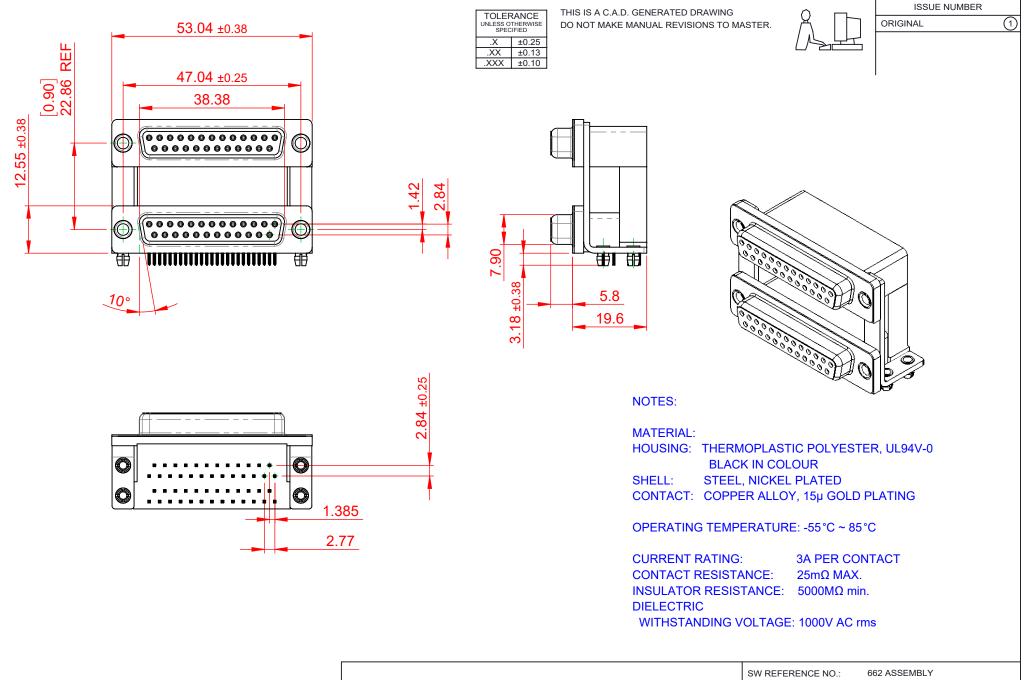

|  | 662 SERIES D-SUB CONNECTOR                                                     |                                                                                                                                                                                                                | SW REFERENCE NO.: 662 ASSEMBLY  |                  |       |
|--|--------------------------------------------------------------------------------|----------------------------------------------------------------------------------------------------------------------------------------------------------------------------------------------------------------|---------------------------------|------------------|-------|
|  |                                                                                |                                                                                                                                                                                                                | DRAWN: C.B                      | DATE: AUG. 01/20 | )18   |
|  |                                                                                |                                                                                                                                                                                                                | CHECKED:                        | DATE:            |       |
|  | EDAC INC<br>TORONTO, ONTARIO<br>CANADA<br>YOUR CONNECTION TO QUALITY & SERVICE | THESE DRAWINGS AND SPECIFICATIONS<br>ARE THE PROPERTY OF EDAC INC.,AND<br>SHALL NOT BE REPRODUCED,OR COPIED<br>OR USED AS THE BASIS FOR THE<br>MANUFACTURE OR SALE OF APPARATUS<br>WITHOUT WRITTEN PERMISSION. | SCALE: (IN C.A.D. 1:1)          | SHEET 1 OF       | 1     |
|  |                                                                                |                                                                                                                                                                                                                | DRAWING NUMBER: 662-025-364-040 |                  | ISSUE |
|  |                                                                                |                                                                                                                                                                                                                | PART NUMBER: 662-025-3          | 364-040          | 1     |