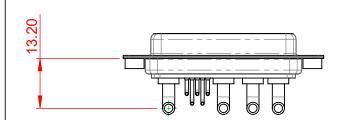

**INSULATOR RESISTANCE:** DIELECTRIC WITHSTANDING VOLTAGE:

.XX ±0.13

.XXX ±0.05

| COMBINATION D-SUB                                                              |                                                                                                                                                                                                                | SW REFERENCE NO.: 630 COMBO ASSEMBLY |                  |       |
|--------------------------------------------------------------------------------|----------------------------------------------------------------------------------------------------------------------------------------------------------------------------------------------------------------|--------------------------------------|------------------|-------|
|                                                                                |                                                                                                                                                                                                                | DRAWN: C.B                           | DATE: JAN. 01/20 | 19    |
|                                                                                |                                                                                                                                                                                                                | CHECKED:                             | DATE:            |       |
| EDAC INC<br>TORONTO, ONTARIO<br>CANADA<br>YOUR CONNECTION TO QUALITY & SERVICE | THESE DRAWINGS AND SPECIFICATIONS<br>ARE THE PROPERTY OF EDAC INC.,AND<br>SHALL NOT BE REPRODUCED,OR COPIED<br>OR USED AS THE BASIS FOR THE<br>MANUFACTURE OR SALE OF APPARATUS<br>WITHOUT WRITTEN PERMISSION. | SCALE: (IN C.A.D. 1:1)               | SHEET 1 OF       | 2     |
|                                                                                |                                                                                                                                                                                                                | DRAWING NUMBER: 630-9W4-240-3N2      |                  | ISSUE |
|                                                                                |                                                                                                                                                                                                                | PART NUMBER: 630-9W4                 | -240-3N2         | 1     |