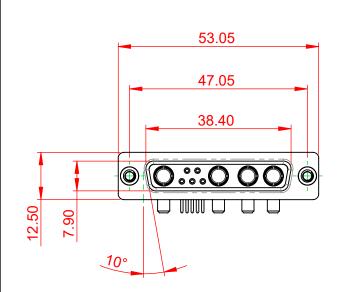

**INSULATOR RESISTANCE:** DIELECTRIC WITHSTANDING VOLTAGE:

.XX ±0.13

.XXX ±0.05

| COMBINATION D-SUB                                                              |                                                                                                                                                                                                                | SW REFERENCE NO.: 630 COMBO ASSEMBLY |                  |       |
|--------------------------------------------------------------------------------|----------------------------------------------------------------------------------------------------------------------------------------------------------------------------------------------------------------|--------------------------------------|------------------|-------|
|                                                                                |                                                                                                                                                                                                                | DRAWN: C.B                           | DATE: JAN. 01/20 | 19    |
|                                                                                |                                                                                                                                                                                                                | CHECKED:                             | DATE:            |       |
| EDAC INC<br>TORONTO, ONTARIO<br>CANADA<br>YOUR CONNECTION TO QUALITY & SERVICE | THESE DRAWINGS AND SPECIFICATIONS<br>ARE THE PROPERTY OF EDAC INC.,AND<br>SHALL NOT BE REPRODUCED,OR COPIED<br>OR USED AS THE BASIS FOR THE<br>MANUFACTURE OR SALE OF APPARATUS<br>WITHOUT WRITTEN PERMISSION. | SCALE: (IN C.A.D. 1:1)               | SHEET 1 OF       | 2     |
|                                                                                |                                                                                                                                                                                                                | DRAWING NUMBER: 630-9W4-240-3N2      |                  | ISSUE |
|                                                                                |                                                                                                                                                                                                                | PART NUMBER: 630-9W4                 | -240-3N2         | 1     |