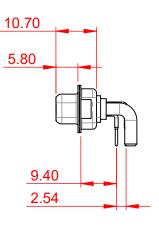

**INSULATOR RESISTANCE:** DIELECTRIC WITHSTANDING VOLTAGE:

.XX ±0.13

.XXX ±0.05

| COMBINATION D-SUB                                                              |                                                                                                                                                                                                                | SW REFERENCE NO.: 630 COMBO ASSEMBLY |                  |       |
|--------------------------------------------------------------------------------|----------------------------------------------------------------------------------------------------------------------------------------------------------------------------------------------------------------|--------------------------------------|------------------|-------|
|                                                                                |                                                                                                                                                                                                                | DRAWN: C.B                           | DATE: JAN. 01/20 | 19    |
|                                                                                |                                                                                                                                                                                                                | CHECKED:                             | DATE:            |       |
| EDAC INC<br>TORONTO, ONTARIO<br>CANADA<br>YOUR CONNECTION TO QUALITY & SERVICE | THESE DRAWINGS AND SPECIFICATIONS<br>ARE THE PROPERTY OF EDAC INC.,AND<br>SHALL NOT BE REPRODUCED,OR COPIED<br>OR USED AS THE BASIS FOR THE<br>MANUFACTURE OR SALE OF APPARATUS<br>WITHOUT WRITTEN PERMISSION. | SCALE: (IN C.A.D. 1:1)               | SHEET 1 OF       | 2     |
|                                                                                |                                                                                                                                                                                                                | DRAWING NUMBER: 630-9W4-240-3N2      |                  | ISSUE |
|                                                                                |                                                                                                                                                                                                                | PART NUMBER: 630-9W4                 | -240-3N2         | 1     |