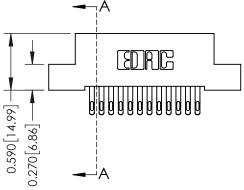

## **Mounting Option**

08-#4-40 Unified Threaded Inserts

**Contact Detail** 

555-Extender Board Bend (Code 500 Contacts) .100 [2.54] Contact Spacing x .200 [5.08] Row Spacing





## \_\_\_0.240[6.10] Point of Contact 0.410[10.41] SECTION A-A

## **See Accompanying Pages for:**

- **Contact Bend Details**
- **Mounting Options**

342 / 392 Card Edge Connector Part Number: 392-024-555-208



342 ENG MASTER J.LEE DATE: OCT. 06/09 SHEET 1 OF 3

342 Assembly

THIS IS A C.A.D. GENERATED DRAWING DO NOT MAKE MANUAL REVISIONS TO MASTER. ISSUE NUMBER

ORIGINAL

1



| 342 / 392 Series Card Edge Connector<br>Contact Bend Detail |                                                                                                                                                                                                  | ACAD REFERENCE NO. 342 ENG MASTER |             |                  |        |
|-------------------------------------------------------------|---------------