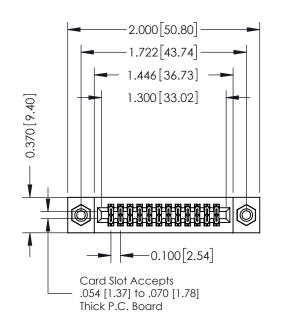

## **Mounting Option**

08-#4-40 Unified Threaded Inserts

**Contact Detail** 

555-Extender Board Bend (Code 500 Contacts) .100 [2.54] Contact Spacing x .200 [5.08] Row Spacing

## **See Accompanying Pages for:**

- **Contact Bend Details**
- **Mounting Options**

342 / 392 Card Edge Connector Part Number: 392-024-555-208

342 ENG MASTER J.LEE DATE: OCT. 06/09 SHEET 1 OF 3

342 Assembly