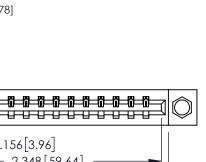

## 542-Wire Wrap .025 Sq.(0.64 Sq.) - Tail LG=.645(16.38) 08-#4-40 Unified Threaded Inserts .156 [3.96] Contact Spacing x .200 [5.08] Row Spacing - 0.370[9.40] Card Slot Accepts .054 [1.37] to .070 [1.78] Thick P.C. Board -0.156[3.96] 2.348 [59.64] 2.494 [63.35]

**Mounting Option** 

**Contact Detail** 

**See Accompanying Pages for:** 

- **Contact Bend Details**
- **Mounting Options**

THIS IS A C.A.D. GENERATED DRAWING DO NOT MAKE MANUAL REVISIONS TO MASTER.

ISSUE NUMBER

ORIGINAL

| SECTION A-A |
|-------------|
| •           |

337 / 387 Series Card Edge Connector Part Number: 387-014-542-108

**EDAC INC** TORONTO, ONTARIO CANADA

THESE DRAWINGS AND SPECIFICATIONS ARE THE PROPERTY OF EDAC INC., AND SHALL NOT BE REPRODUCED,OR COPIED OR USED AS THE BASIS FOR THE MANUFACTURE OR SALE OF APPARATUS WITHOUT WRITTEN PERMISSION.