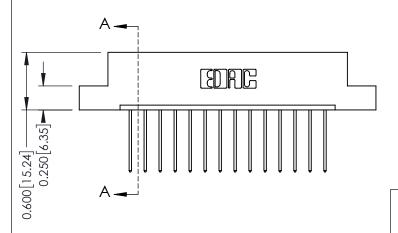

**Mounting Option** 

**Contact Detail** 

**See Accompanying Pages for:** 

- **Contact Bend Details**
- **Mounting Options**

THIS IS A C.A.D. GENERATED DRAWING DO NOT MAKE MANUAL REVISIONS TO MASTER.

ISSUE NUMBER

337 ENG MASTER

ACAD REFERENCE NO.

ISSUE NUMBER

ORIGINAL

1

| 337 / 387 Series Card Edge ( | 337 / 387 Series Card Edge Connector                                                                                                                                                             |                | 337 ENG MASTER   |               |
|------------------------------|--------------------------------------------------------------------------------------------------------------------------------------------------------------------------------------------------|----------------|------------------|---------------|
| Contact Bend Detail          |                                                                                                                                                                                                  | DRAWN: J.LEE   | DATE: OCT. 06/09 |               |
| Confact bend Defail          | Confact bend Detail                                                                                                                                                                              |                | DATE:            |               |
| TORONTO, ONTARIO (           | THESE DRAWINGS AND SPECIFICATIONS ARE THE PROPERTY OF EDAC INC.,AND SHALL NOT BE REPRODUCED, OR COPIED OR USED AS THE BASIS FOR THE MANUFACTURE OR SALE OF APPARATUS WITHOUT WRITTEN PERMISSION. | SCALE: NTS     | SHEET            | 2 <b>OF</b> 3 |
|                              |                                                                                                                                                                                                  | DRAWING NUMBER |                  | ISSUE         |
|                              |                                                                                                                                                                                                  | 337 Assembly   |                  | 1             |