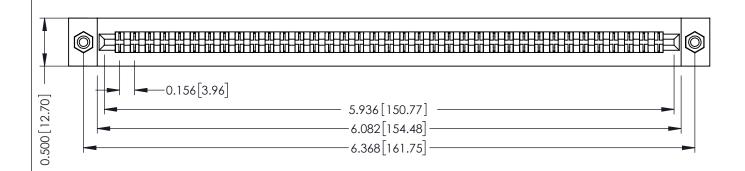

**Mounting Option** #4-40 Unified Threaded Inserts **Contact Detail** 

PC Tail .046x.013(1.17x0.33) - Tail LG=.213(5.41) .156 [3.96] Contact Spacing x .200 [5.08] Row Spacing

THIS IS A C.A.D. GENERATED DRAWING DO NOT MAKE MANUAL REVISIONS TO MASTER.