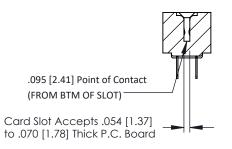

**Mounting Option** #4-40 Unified Threaded Inserts **Contact Detail** 

PC Tail .046x.013(1.17x0.33) - Tail LG=.213(5.41) .156 [3.96] Contact Spacing x .200 [5.08] Row Spacing

THIS IS A C.A.D. GENERATED DRAWING DO NOT MAKE MANUAL REVISIONS TO MASTER.