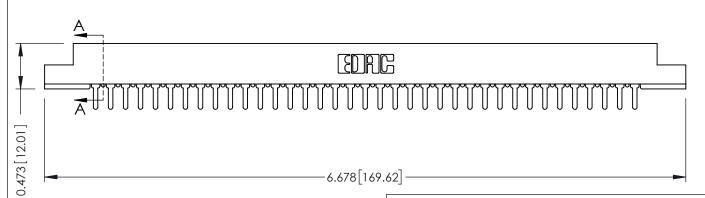

## **SECTION A-A**

**See Accompanying Pages for:** 

- **Contact Bend Details**
- **Mounting Options**

307 / 357 Card Edge Connector Part Number: 357-074-420-208

**EDAC INC** TORONTO, ONTARIO CANADA

THESE DRAWINGS AND SPECIFICATIONS ARE THE PROPERTY OF EDAC INC.,AND SHALL NOT BE REPRODUCED, OR COPIED OR USED AS THE BASIS FOR THE MANUFACTURE OR SALE OF APPARATUS WITHOUT WRITTEN PERMISSION.