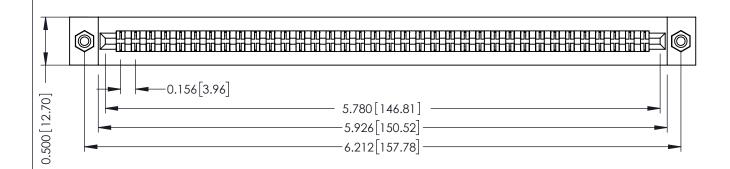

**Mounting Option** #4-40 Unified Threaded Inserts **Contact Detail** 

Extender Board Bend (Code 420 Contacts) .156 [3.96] Contact Spacing x .200 [5.08] Row Spacing

THIS IS A C.A.D. GENERATED DRAWING DO NOT MAKE MANUAL REVISIONS TO MASTER.

ORIGINAL

**SECTION A-A** 

**See Accompanying Pages for:** 

- **Contact Bend Details**
- **Mounting Options**

307 / 357 Card Edge Connector Part Number: 357-072-456-208

**EDAC INC** TORONTO, ONTARIO CANADA

THESE DRAWINGS AND SPECIFICATIONS ARE THE PROPERTY OF EDAC INC., AND SHALL NOT BE REPRODUCED, OR COPIED OR USED AS THE BASIS FOR THE MANUFACTURE OR SALE OF APPARATUS WITHOUT WRITTEN PERMISSION.

| ACAD REFERENCE NO. | 307 ENG MASTER   |
|--------------------|------------------|
| DRAWN: J.LEE       | DATE: AUG. 11/09 |
| CHECKED:           | DATE:            |
| SCALE: NTS         | SHEET 1 OF 3     |
| DRAWING NUMBER     | ISSUE            |
| 307 Assembly       | 1                |