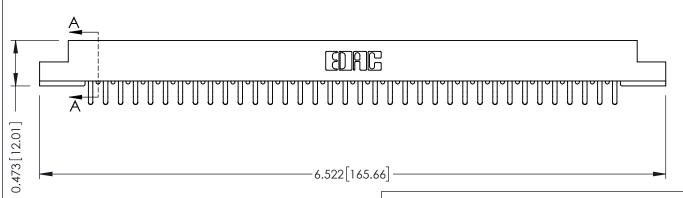

ORIGINAL

**SECTION A-A** 

**See Accompanying Pages for:** 

- **Contact Bend Details**
- **Mounting Options**

307 / 357 Card Edge Connector Part Number: 357-072-456-208

**EDAC INC** TORONTO, ONTARIO CANADA

THESE DRAWINGS AND SPECIFICATIONS ARE THE PROPERTY OF EDAC INC., AND SHALL NOT BE REPRODUCED, OR COPIED OR USED AS THE BASIS FOR THE MANUFACTURE OR SALE OF APPARATUS WITHOUT WRITTEN PERMISSION.

| ACAD REFERENCE NO. | 307 ENG MASTER   |
|--------------------|------------------|
| DRAWN: J.LEE       | DATE: AUG. 11/09 |
| CHECKED:           | DATE:            |
| SCALE: NTS         | SHEET 1 OF 3     |
| DRAWING NUMBER     | ISSUE            |
| 307 Assembly       | 1                |