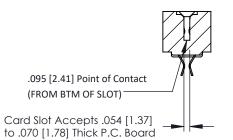

**Mounting Option** #4-40 Unified Threaded Inserts **Contact Detail** 

Extender Board Bend (Code 420 Contacts) .156 [3.96] Contact Spacing x .200 [5.08] Row Spacing

THIS IS A C.A.D. GENERATED DRAWING DO NOT MAKE MANUAL REVISIONS TO MASTER.

ORIGINAL

**SECTION A-A** 

**See Accompanying Pages for:** 

- **Contact Bend Details**
- **Mounting Options**

307 / 357 Card Edge Connector Part Number: 357-072-456-208

**EDAC INC** TORONTO, ONTARIO CANADA

THESE DRAWINGS AND SPECIFICATIONS ARE THE PROPERTY OF EDAC INC., AND SHALL NOT BE REPRODUCED, OR COPIED OR USED AS THE BASIS FOR THE MANUFACTURE OR SALE OF APPARATUS WITHOUT WRITTEN PERMISSION.