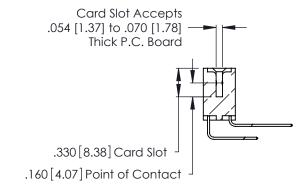

Contact Code 560

INSULATOR MATERIAL: THERMOPLASTIC POLYESTER, UL 94V-0 CONTACT MATERIAL; COPPER, NICKEL, TIN ALLOY CA-725 CONTACT PLATING: GOLD ON THE MATING AREA, TIN-LEAD

ON THE CONTACT TAILS, NICKEL UNDERPLATE

346/396 SERIES CARD EDGE CONNECTOR CONTACT CODE 555,556,558,559,560 DIMENSIONS

YOUR CONNECTION TO QUALITY & SERVICE

**EDAC INC** TORONTO, ONTARIO CANADA

THESE DRAWINGS AND SPECIFICATIONS ARE THE PROPERTY OF EDAC INC.,AND SHALL NOT BE REPRODUCED, OR COPIED OR USED AS THE BASIS FOR THE MANUFACTURE OR SALE OF APPARATUS WITHOUT WRITTEN PERMISSION.