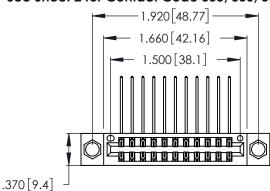

Contact Dimensions:
559-90 Degree Bend (Code 541 Contacts)
See Sheet 2 for Contact Code 555, 556, 558, 559, 560 Dimensions

- INSULATOR MATERIAL: THERMOPLASTIC POLYESTER, UL 94V-0 CONTACT MATERIAL; COPPER, NICKEL, TIN ALLOY CA-725
- CONTACT PLATING: GOLD ON THE MATING AREA, TIN-LEAD ON THE CONTACT TAILS, NICKEL UNDERPLATE

THIS IS A C.A.D. GENERATED DRAWING DO NOT MAKE MANUAL REVISIONS TO MASTER.

346/396 SERIES CARD EDGE CONNECTOR PART NUMBER: 346-022-559-204

**EDAC INC** TORONTO, ONTARIO CANADA

THESE DRAWINGS AND SPECIFICATIONS ARE THE PROPERTY OF EDAC INC., AND SHALL NOT BE REPRODUCED, OR COPIED OR USED AS THE BASIS FOR THE MANUFACTURE OR SALE OF APPARATUS WITHOUT WRITTEN PERMISSION.