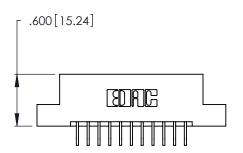

THIS IS A C.A.D. GENERATED DRAWING DO NOT MAKE MANUAL REVISIONS TO MASTER.

346/396 SERIES CARD EDGE CONNECTOR PART NUMBER: 346-022-559-204

**EDAC INC** TORONTO, ONTARIO CANADA

THESE DRAWINGS AND SPECIFICATIONS ARE THE PROPERTY OF EDAC INC., AND SHALL NOT BE REPRODUCED, OR COPIED OR USED AS THE BASIS FOR THE MANUFACTURE OR SALE OF APPARATUS WITHOUT WRITTEN PERMISSION.