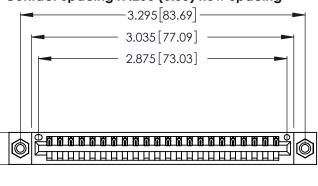

<u>Contact Dimensions:</u>
520-P.C. Tail .030x.018 (0.76x0.46) - Tail LG. = .175 (4.45) .125 (3.18) Contact Spacing x .250 (6.35) Row Spacing

.370 [9.4]

Card Slot Accepts .054 [1.37] to .070 [1.78] Thick P.C. Board .330 [8.38] Card Slot

.160 [4.07] Point of Contact

INSULATOR MATERIAL: THERMOPLASTIC POLYESTER, UL 94V-0 CONTACT MATERIAL; COPPER, NICKEL, TIN ALLOY CA-725

CONTACT PLATING: GOLD ON THE MATING AREA, TIN-LEAD ON THE CONTACT TAILS, NICKEL UNDERPLATE

346/396 SERIES CARD EDGE CONNECTOR PART NUMBER: 346-022-520-608

YOUR CONNECTION TO QUALITY & SERVICE

**EDAC INC** TORONTO, ONTARIO CANADA

THESE DRAWINGS AND SPECIFICATIONS ARE THE PROPERTY OF EDAC INC.,AND SHALL NOT BE REPRODUCED, OR COPIED OR USED AS THE BASIS FOR THE MANUFACTURE OR SALE OF APPARATUS WITHOUT WRITTEN PERMISSION.