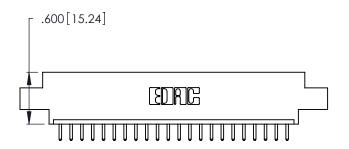

<u>Contact Dimensions:</u>
520-P.C. Tail .030x.018 (0.76x0.46) - Tail LG. = .175 (4.45) .125 (3.18) Contact Spacing x .250 (6.35) Row Spacing

.370 [9.4]

Card Slot Accepts .054 [1.37] to .070 [1.78] Thick P.C. Board .330 [8.38] Card Slot

.160 [4.07] Point of Contact

INSULATOR MATERIAL: THERMOPLASTIC POLYESTER, UL 94V-0 CONTACT MATERIAL; COPPER, NICKEL, TIN ALLOY CA-725

CONTACT PLATING: GOLD ON THE MATING AREA, TIN-LEAD ON THE CONTACT TAILS, NICKEL UNDERPLATE

346/396 SERIES CARD EDGE CONNECTOR PART NUMBER: 346-022-520-608

YOUR CONNECTION TO QUALITY & SERVICE

**EDAC INC** TORONTO, ONTARIO CANADA

THESE DRAWINGS AND SPECIFICATIONS ARE THE PROPERTY OF EDAC INC.,AND SHALL NOT BE REPRODUCED, OR COPIED OR USED AS THE BASIS FOR THE MANUFACTURE OR SALE OF APPARATUS WITHOUT WRITTEN PERMISSION.