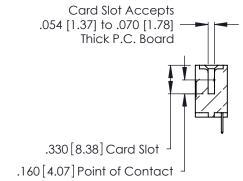

346/396 SERIES CARD EDGE CONNECTOR CONTACT CODE 555,556,558,559,560 DIMENSIONS

YOUR CONNECTION TO QUALITY & SERVICE

**EDAC INC** TORONTO, ONTARIO CANADA

THESE DRAWINGS AND SPECIFICATIONS ARE THE PROPERTY OF EDAC INC.,AND SHALL NOT BE REPRODUCED, OR COPIED OR USED AS THE BASIS FOR THE MANUFACTURE OR SALE OF APPARATUS WITHOUT WRITTEN PERMISSION.