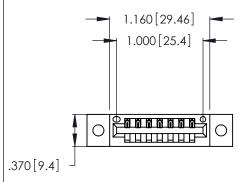

<u>Contact Dimensions:</u>
520-P.C. Tail .030x.018 (0.76x0.46) - Tail LG. = .175 (4.45) .125 (3.18) Contact Spacing x .250 (6.35) Row Spacing

- INSULATOR MATERIAL: THERMOPLASTIC POLYESTER, UL 94V-0 CONTACT MATERIAL; COPPER, NICKEL, TIN ALLOY CA-725
- CONTACT PLATING: GOLD ON THE MATING AREA, TIN-LEAD ON THE CONTACT TAILS, NICKEL UNDERPLATE

THIS IS A C.A.D. GENERATED DRAWING DO NOT MAKE MANUAL REVISIONS TO MASTER.

| 346/396 SERIES CARD EDGE CONNECTOR |
|------------------------------------|
| PART NUMBER: 346-007-520-102       |

**EDAC INC** TORONTO, ONTARIO CANADA