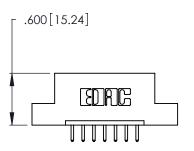

**Contact Code 560** 

INSULATOR MATERIAL: THERMOPLASTIC POLYESTER, UL 94V-0 CONTACT MATERIAL; COPPER, NICKEL, TIN ALLOY CA-725 CONTACT PLATING: GOLD ON THE MATING AREA, TIN-LEAD

ON THE CONTACT TAILS, NICKEL UNDERPLATE