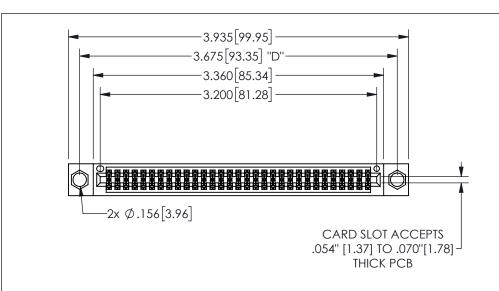

345/395 SERIES CARD EDGE CONNECTOR PART NUMBER: 345-062-542-504

YOUR CONNECTION TO QUALITY & SERVICE

**EDAC INC** TORONTO, ONTARIO CANADA

THESE DRAWINGS AND SPECIFICATIONS ARE THE PROPERTY OF EDAC INC.,AND SHALL NOT BE REPRODUCED, OR COPIED OR USED AS THE BASIS FOR THE MANUFACTURE OR SALE OF APPARATUS WITHOUT WRITTEN PERMISSION.

| ACAD REFERENCE NO.  |     | 345-ENG-MASTER   |      |
|---------------------|-----|------------------|------|
| DRAWN: R.STA.MONICA |     | DATE:MAY.16/2017 |      |
| CHECKED:            |     | DATE:            |      |
| SCALE:              | NTS | SHEET            | OF 2 |
| DRAWING NUME        |     | ISSUE            |      |
| 345-ENC             |     | 1                |      |
|                     |     |                  |      |