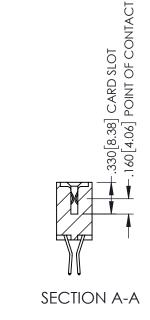

1

- INSULATOR MATERIAL: THERMOPLASTIC PBT BLACK, UL 94V-0
- CONTACT MATERIAL; COPPER TIN ALLOY CONTACT PLATING: GOLD ON THE MATING AREA, TIN PLATING ON THE CONTACT TAILS, NICKEL UNDERPLATE

| 345/395 SERIES CARD EDGE CONNECTO | R |
|-----------------------------------|---|
| PART NUMBER: 345-046-560-208      |   |