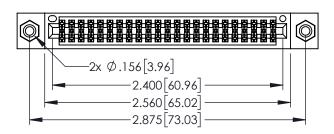

1

- INSULATOR MATERIAL: THERMOPLASTIC PBT BLACK, UL 94V-0
- CONTACT MATERIAL; COPPER TIN ALLOY CONTACT PLATING: GOLD ON THE MATING AREA, TIN PLATING ON THE CONTACT TAILS, NICKEL UNDERPLATE

| 345/395 SERIES CARD EDGE CONNECTO | R |
|-----------------------------------|---|
| PART NUMBER: 345-046-560-208      |   |