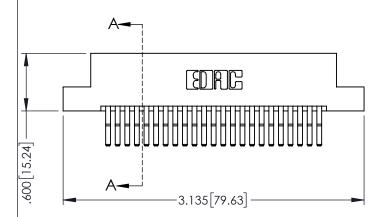

1

- INSULATOR MATERIAL: THERMOPLASTIC PBT BLACK, UL 94V-0
- CONTACT MATERIAL; COPPER TIN ALLOY CONTACT PLATING: GOLD ON THE MATING AREA, TIN PLATING ON THE CONTACT TAILS, NICKEL UNDERPLATE

| 345/395 SERIES CARD EDGE CONNECTO | R |
|-----------------------------------|---|
| PART NUMBER: 345-046-560-208      |   |