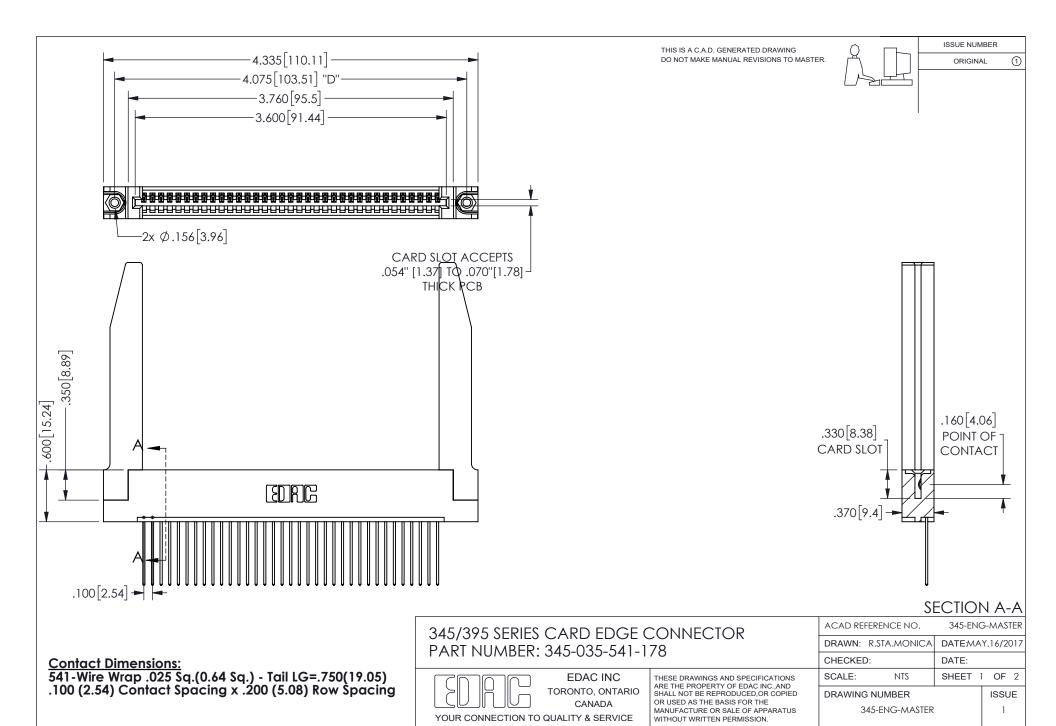

ISSUE NUMBER ORIGINAL

1

**Contact Code 558** 

Contact Code 559

Contact Code 560

INSULATOR MATERIAL: THERMOPLASTIC POLYESTER, UL 94V-0 DAP MATERIAL AVAILABLE UPON REQUEST

CONTACT MATERIAL; COPPER ALLOY

CONTACT PLATING: GOLD ON THE MATING AREA, TIN PLATING ON THE CONTACT TAILS, NICKEL UNDERPLATE

## 345/395 SERIES CARD EDGE CONNECTOR CONTACT CODE 555,556,558,559,560 DIMENSIONS

YOUR CONNECTION TO QUALITY & SERVICE

**EDAC INC** TORONTO, ONTARIO CANADA

THESE DRAWINGS AND SPECIFICATIONS ARE THE PROPERTY OF EDAC INC.,AND SHALL NOT BE REPRODUCED, OR COPIED OR USED AS THE BASIS FOR THE MANUFACTURE OR SALE OF APPARATUS WITHOUT WRITTEN PERMISSION.

| ACAD REFERENCE NO.  | 345-ENG-MASTER   |
|---------------------|------------------|
| DRAWN: R.STA.MONICA | DATE:MAY.16/2017 |
| CHECKED:            | DATE:            |
| SCALE: 1:1          | SHEET 2 OF 2     |
| DRAWING NUMBER      | ISSUE            |
| 345-ENG-MASTER      | 1                |