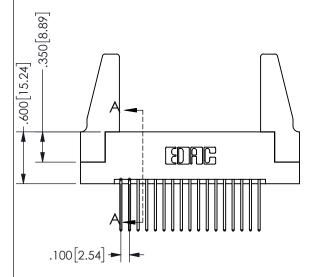

## 345/395 SERIES CARD EDGE CONNECTOR PART NUMBER: 345-034-540-288

EDAC INC TORONTO, ONTARIO CANADA

YOUR CONNECTION TO QUALITY & SERVICE

THESE DRAWINGS AND SPECIFICATIONS ARE THE PROPERTY OF EDAC INC.,AND SHALL NOT BE REPRODUCED, OR COPIED OR USED AS THE BASIS FOR THE MANUFACTURE OR SALE OF APPARATUS WITHOUT WRITTEN PERMISSION.

| SECTION A-A         |                |       |
|---------------------|----------------|-------|
| ACAD REFERENCE NO.  | 345-ENG-MASTER |       |
| DRAWN: R.STA.MONICA | DATEMAY.16     | /2017 |
| CHECKED: DATE:      |                |       |
| SCALE: NTS          | SHEET 1 O      | F 2   |
| DRAWING NUMBER      |                | SUE   |
| 345-ENG-MASTER      |                | 1     |