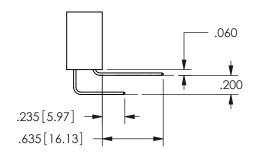

THIS IS A C.A.D. GENERATED DRAWING DO NOT MAKE MANUAL REVISIONS TO MASTER.

ISSUE NUMBER

ORIGINAL

1

Contact Dimensions: 540-Wire Wrap .025 Sq.(0.64 Sq.) - Tail LG=.560(14.22) .100 (2.54) Contact Spacing x .200 (5.08) Row Spacing .330[8.38] .160[4.06] POINT OF CONTACT

ISSUE NUMBER ORIGINAL

1

**Contact Code 558** 

Contact Code 559

**Contact Code 560** 

INSULATOR MATERIAL: THERMOPLASTIC POLYESTER, UL 94V-0

DAP MATERIAL AVAILABLE UPON REQUEST

CONTACT MATERIAL; COPPER ALLOY

CONTACT PLATING: GOLD ON THE MATING AREA, TIN PLATING ON THE CONTACT TAILS, NICKEL UNDERPLATE

## 345/395 SERIES CARD EDGE CONNECTOR CONTACT CODE 555,556,558,559,560 DIMENSIONS

YOUR CONNECTION TO QUALITY & SERVICE

**EDAC INC** TORONTO, ONTARIO CANADA

THESE DRAWINGS AND SPECIFICATIONS ARE THE PROPERTY OF EDAC INC.,AND SHALL NOT BE REPRODUCED, OR COPIED OR USED AS THE BASIS FOR THE MANUFACTURE OR SALE OF APPARATUS WITHOUT WRITTEN PERMISSION.

|  | ACAD REFERENCE NO.  | 345-ENG-MASTER   |
|--|---------------------|------------------|
|  | DRAWN: R.STA.MONICA | DATE:MAY.16/2017 |
|  | CHECKED:            | DATE:            |
|  | SCALE: 1:1          | SHEET 2 OF 2     |
|  | DRAWING NUMBER      | ISSUE            |
|  | 345-ENG-MASTER      | 1                |