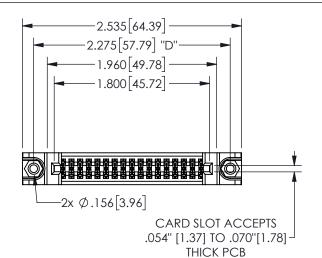

## 345/395 SERIES CARD EDGE CONNECTOR PART NUMBER: 345-034-540-288

EDAC INC TORONTO, ONTARIO CANADA

YOUR CONNECTION TO QUALITY & SERVICE

THESE DRAWINGS AND SPECIFICATIONS ARE THE PROPERTY OF EDAC INC.,AND SHALL NOT BE REPRODUCED, OR COPIED OR USED AS THE BASIS FOR THE MANUFACTURE OR SALE OF APPARATUS WITHOUT WRITTEN PERMISSION.

| SECTION A-A         |                |       |
|---------------------|----------------|-------|
| ACAD REFERENCE NO.  | 345-ENG-MASTER |       |
| DRAWN: R.STA.MONICA | DATEMAY.16     | /2017 |
| CHECKED: DATE:      |                |       |
| SCALE: NTS          | SHEET 1 O      | F 2   |
| DRAWING NUMBER      |                | SUE   |
| 345-ENG-MASTER      |                | 1     |