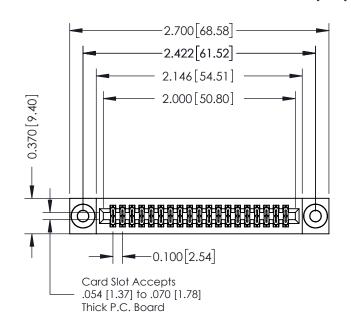

## **See Accompanying Pages for:**

- **Contact Bend Details**
- **Mounting Options**

| 342 / 392 Card Edge Connector |
|-------------------------------|
| Part Number: 342-038-524-203  |

342 ENG MASTER DATE: OCT. 06/09 J.LEE NTS SHEET 1 OF 3