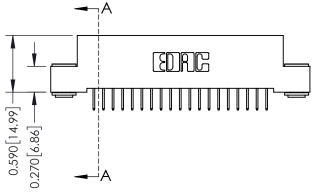

**Mounting Option** 

03-.116 (2.95) I.D. Floating Eyelets

**Contact Detail** 

524-P.C. Tail .018 Sq.(0.46 Sq.) - Tail LG=.185(4.70) .100 [2.54] Contact Spacing x .200 [5.08] Row Spacing





## 0.240 [6.10] Point of Contact 0.410[10.41] SECTION A-A

## **See Accompanying Pages for:**

- **Contact Bend Details**
- **Mounting Options**

| 342 / 392 Card Edge Connector |
|-------------------------------|
| Part Number: 342-038-524-203  |



342 ENG MASTER DATE: OCT. 06/09 J.LEE NTS SHEET 1 OF 3

342 Assembly

THIS IS A C.A.D. GENERATED DRAWING DO NOT MAKE MANUAL REVISIONS TO MASTER. ISSUE NUMBER

ORIGINAL

1



| 342 / 392 Series Card Edge Connector<br>Contact Bend Detail |                                                                                                                                     | ACAD REFERENCE NO. 342 ENG MASTER |             |          |          |
|-------------------------------------------------------------|----------------------------------------