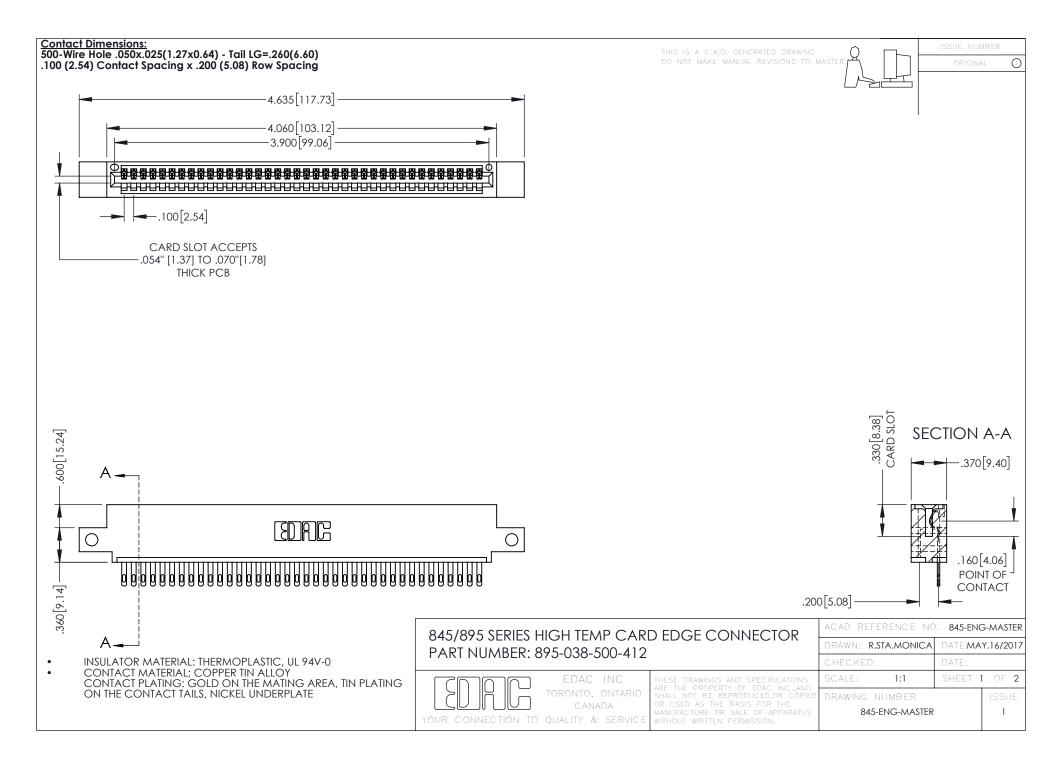

- INSULATOR MATERIAL: THERMOPLASTIC POLYESTER, UL 94V-0 DAP MATERIAL AVAILABLE UPON REQUEST
- CONTACT MATERIAL; COPPER ALLOY

**Contact Code 558** 

CONTACT PLATING: GOLD ON THE MATING AREA, TIN PLATING ON THE CONTACT TAILS, NICKEL UNDERPLATE

## 845/895 SERIES HIGH TEMP CARD EDGE CONNECTOR CONTACT CODE 555,556,558,559,560 DIMENSIONS

YOUR CONNECTION TO QUALITY & SERVICE

Contact Code 559

|   | ACAD REFERENCE NO   | . 845-ENG-MASTER |
|---|---------------------|------------------|
|   | DRAWN: R.STA.MONICA | DATE:MAY.16/2017 |
|   | CHECKED:            | DATE:            |
|   | SCALE: 1:1          | SHEET 2 OF 2     |
| D | DRAWING NUMBER      | ISSUE            |

Contact Code 560

845-ENG-MASTER