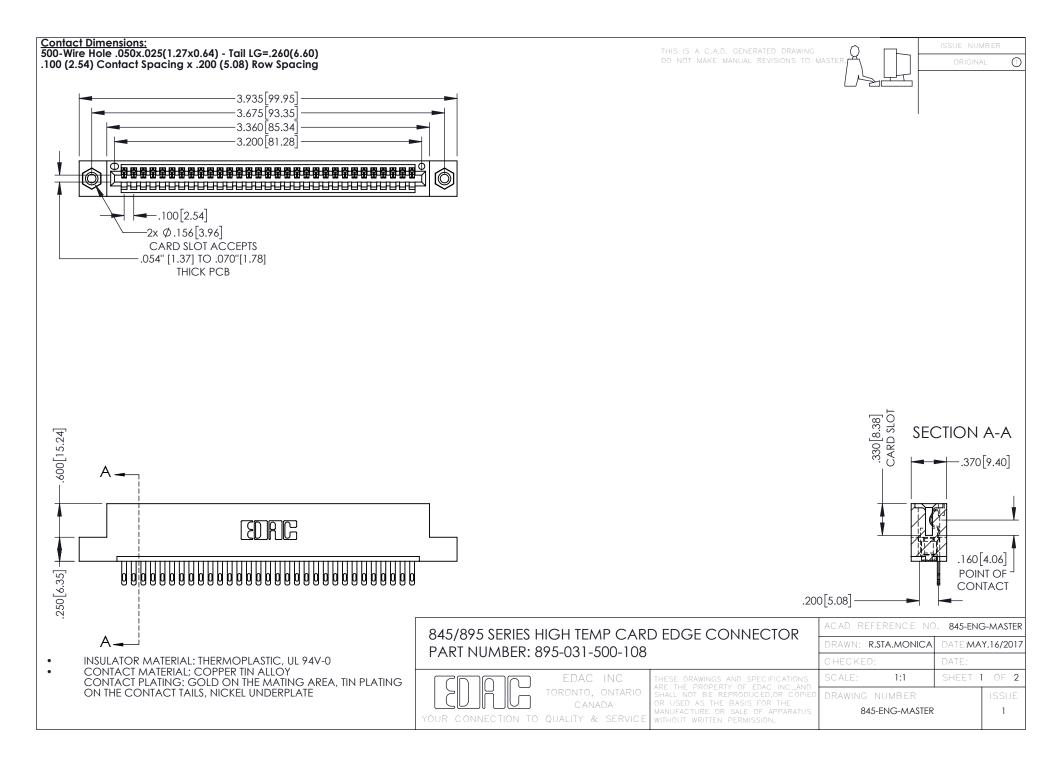

**Contact Code 558** Contact Code 559 Contact Code 560

- INSULATOR MATERIAL: THERMOPLASTIC POLYESTER, UL 94V-0 DAP MATERIAL AVAILABLE UPON REQUEST
- CONTACT MATERIAL; COPPER ALLOY

CONTACT PLATING: GOLD ON THE MATING AREA, TIN PLATING ON THE CONTACT TAILS, NICKEL UNDERPLATE

## 845/895 SERIES HIGH TEMP CARD EDGE CONNECTOR CONTACT CODE 555,556,558,559,560 DIMENSIONS

YOUR CONNECTION TO QUALITY & SERVICE

|   | ACAD REFERENCE NO. 845-ENG-MASTER |                  |
|---|-----------------------------------|------------------|
|   | DRAWN: R.STA.MONICA               | DATE:MAY.16/2017 |
|   | CHECKED:                          | DATE:            |
|   | SCALE: 1:1                        | SHEET 2 OF 2     |
| D | DRAWING NUMBER                    | ISSUE            |

845-ENG-MASTER