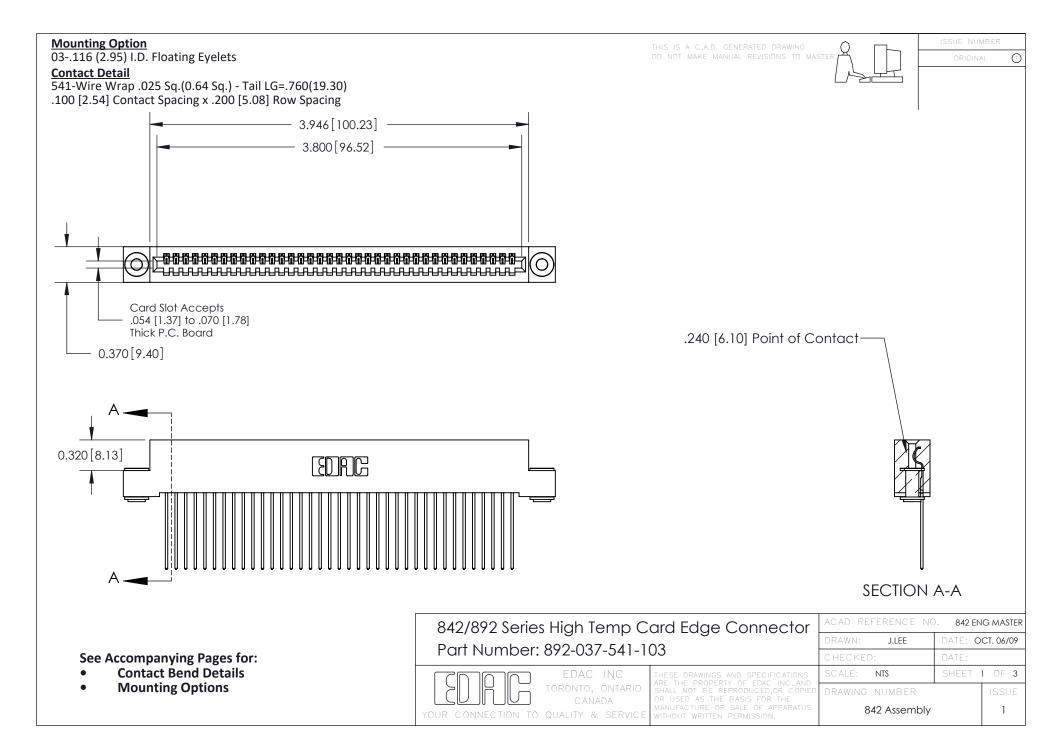

THIS IS A C.A.D. GENERATED DRAWING DO NOT MAKE MANUAL REVISIONS TO MASTER

ORIGINAL (1)



| 842/892 Series High Temp Card Edge Connector<br>Contact Bend Detail |                                                                                                 | ACAD REFERENCE NO. 842 ENG MASTER |             |                  |        |
|---------------------------------------------------------------------|-------------------------------------------------------------------------------------------------|-----------------------------------|-------------|------------------|--------|
|                                                                     |                                                                                                 | DRAWN:                            | J.LEE