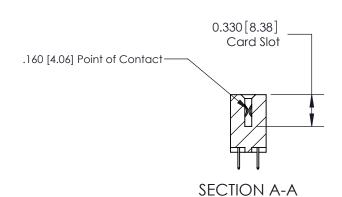

**Mounting Option Contact Detail** 

THIS IS A C.A.D. GENERATED DRAWING 03-.116 (2.95) I.D. Floating Eyelets DO NOT MAKE MANUAL REVISIONS TO MASTER.

ISSUE NUMBER

ORIGINAL

524-P.C. Tail .018 Sq.(0.46 Sq.) - Tail LG=.175(4.45) .156 [3.96] Contact Spacing x .200 [5.08] Row Spacing