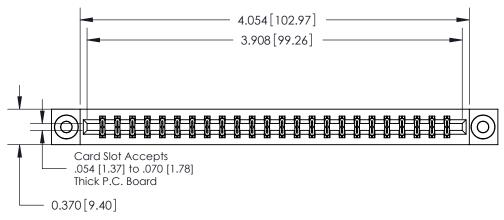

**Mounting Option Contact Detail** 

THIS IS A C.A.D. GENERATED DRAWING 03-.116 (2.95) I.D. Floating Eyelets DO NOT MAKE MANUAL REVISIONS TO MASTER.

ISSUE NUMBER

ORIGINAL

524-P.C. Tail .018 Sq.(0.46 Sq.) - Tail LG=.175(4.45) .156 [3.96] Contact Spacing x .200 [5.08] Row Spacing