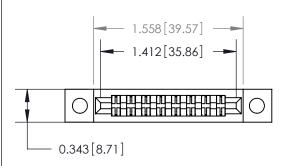

## **Mounting Option**

.128 (3.25) Dia. Mounting Holes

Card Slot Accepts .054 [1.37] to .070 [1.78] Thick P.C. Board

807/857 Series High Temp Card Edge Connector Part Number: 857-016-555-202

YOUR CONNECTION TO QUALITY & SERVICE

| ACAD REFERENCE NO. 807 ENG MASTER |                  |
|-----------------------------------|------------------|
| DRAWN: J.LEE                      | DATE: AUG. 11/09 |
| CHECKED:                          | DATE:            |
| SCALE: NTS                        | SHEET 1 OF 2     |
| DRAWING NUMBER                    | ISSUE            |