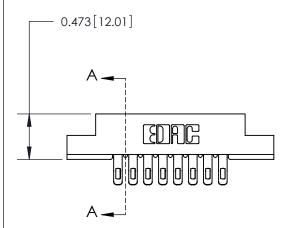

## **Contact Detail**

Extender Board Bend (Code 500 Contacts)

.156 [3.96] Contact Spacing x .200 [5.08] Row Spacing

**See Accompanying Page for:** 

**Contact Bend Details** 

**SECTION A-A** 

.095 [2.41] Point of Contact (Measured from bottom of Card Slot)