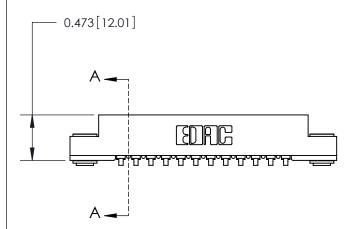

## **Contact Detail**

90 Degree Bend (Code 521 Contacts)

.156 [3.96] Contact Spacing x .200 [5.08] Row Spacing

**SECTION A-A** 

.175 [4.45] Point of Contact (Measured from bottom of Card Slot)

**See Accompanying Page for:** 