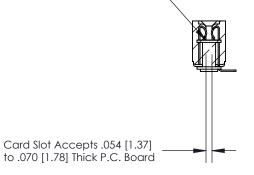

**Mounting Option** 

.116 (2.95) I.D. Floating Eyelets

## **Contact Detail**

90 Degree Bend (Code 521 Contacts)

.156 [3.96] Contact Spacing x .200 [5.08] Row Spacing

**SECTION A-A** 

.175 [4.45] Point of Contact (Measured from bottom of Card Slot)

**See Accompanying Page for:** 