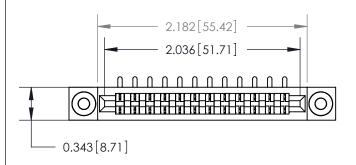

## **Contact Detail**

90 Degree Bend (Code 521 Contacts)

.156 [3.96] Contact Spacing x .200 [5.08] Row Spacing

**SECTION A-A** 

.175 [4.45] Point of Contact (Measured from bottom of Card Slot)

**See Accompanying Page for:** 