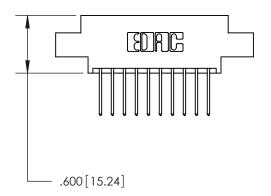

846-FNG-MASTER

THIS IS A C.A.D. GENERATED DRAWING DO NOT MAKE MANUAL REVISIONS TO MASTER.

ISSUE NUMBER

.165[4.19]

.375 [9.54]

ORIGINAL

1

.060 [1.52] .125(3.18) to .210(5.33) **Outside Tails** .125(3.18) to .210(5.33) **Outside Tails** 