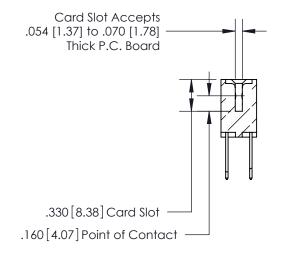

**Contact Code 560** 

INSULATOR MATERIAL: THERMOPLASTIC POLYESTER, UL 94V-0 CONTACT MATERIAL; COPPER, NICKEL, TIN ALLOY CA-725 CONTACT PLATING: GOLD ON THE MATING AREA, TIN-LEAD ON THE CONTACT TAILS, NICKEL UNDERPLATE

**Contact Code 558** 

## 846/896 SERIES HIGH TEMP CARD EDGE CONNECTOR CONTACT CODE 555,556,558,559,560 DIMENSIONS

.150 [3.81]

YOUR CONNECTION TO QUALITY & SERVICE

**Contact Code 559** 

**EDAC INC** TORONTO, ONTARIO CANADA

THESE DRAWINGS AND SPECIFICATIONS ARE THE PROPERTY OF EDAC INC.,AND SHALL NOT BE REPRODUCED, OR COPIED OR USED AS THE BASIS FOR THE MANUFACTURE OR SALE OF APPARATUS WITHOUT WRITTEN PERMISSION.