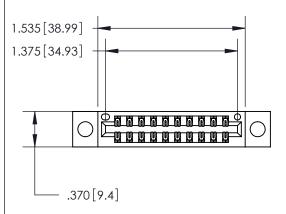

Contact Dimensions: 522-P.C. Tail .025 Sq. (0.64 Sq.) - Tail LG. =.440 (11.18) .125 (3.18) Contact Spacing x .250 (6.35) Row Spacing

INSULATOR MATERIAL: THERMOPLASTIC POLYESTER, UL 94V-0 CONTACT MATERIAL; COPPER, NICKEL, TIN ALLOY CA-725 CONTACT PLATING: GOLD ON THE MATING AREA, TIN-LEAD

ON THE CONTACT TAILS, NICKEL UNDERPLATE

THIS IS A C.A.D. GENERATED DRAWING DO NOT MAKE MANUAL REVISIONS TO MASTER.

ISSUE NUMBER ORIGINAL

ACAD REFERENCE NO

846/896 SERIES HIGH TEMP CARD EDGE CONNECTOR PART NUMBER: 846-020-522-804